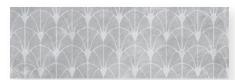

**ICE** 

COAL DECO (12"x24" ONLY)

SEAWEED DECO (12"x24" ONLY)

SAND DECO (12"x24" ONLY)

ASH DECO (12"x24" ONLY)

ICE DECO (12"x24" ONLY)

| Size                    | UOM | CTN/SF      | PLT/SF | CTN/LBS | PLT/LBS |
|-------------------------|-----|-------------|--------|---------|---------|
| 12"x24"                 | SF  | 15.50       | 496    | 59.37   | 1941.07 |
| 24"x24" (Special Order) | SF  | 15.50       | 496    | 55.03   | 1802.19 |
| 3"x24" Bullnose         | EA  | 7.75/16 pcs |        | 37.20   |         |
| 2"x2" Mosaic            | EA  | 4.84/ 5 pcs |        | 17.75   |         |