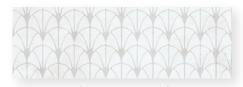

**ICE** 

COAL DECO (12"x24" ONLY)

SEAWEED DECO (12"x24" ONLY)

SAND DECO (12"x24" ONLY)

ASH DECO (12"x24" ONLY)

ICE DECO (12"x24" ONLY)

| Size                    | UOM | CTN/SF      | PLT/SF | CTN/LBS | PLT/LBS |
|-------------------------|-----|-------------|--------|---------|---------|
| 12"x24"                 | SF  | 15.50       | 496    | 59.37   | 1941.07 |
| 24"x24" (Special Order) | SF  | 15.50       | 496    | 55.03   | 1802.19 |
| 3"x24" Bullnose         | EA  | 7.75/16 pcs |        | 37.20   |         |
| 2"x2" Mosaic            | EA  | 4.84/ 5 pcs |        | 17.75   |         |