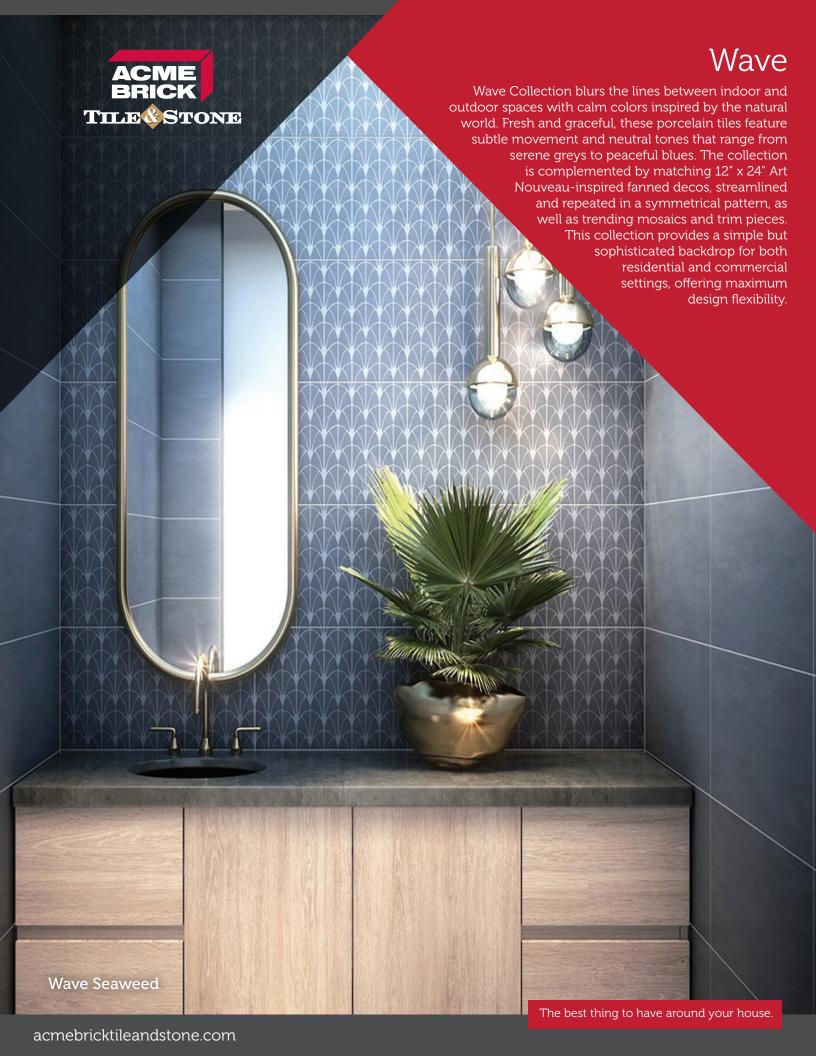

## Wave

## Type

Ink Jet Colored Body Porcelain

**Place of origin** USA

Shade variation  $\vee 3$ 

Water absorption < 0.1 %

**DCOF** > 0.45

Frost Resistant Yes

PEI

MOHS

## Usage

2"x2" Mosaic

Residential/Commercial Floors/Walls



3"x24" Bullnose



COAL



**SEAWEED** 



SAND



**ASH** 

**ICE** 



COAL DECO (12"x24" ONLY)



SEAWEED DECO (12"x24" ONLY)



SAND DECO (12"x24" ONLY)



ASH DECO (12"x24" ONLY)



ICE DECO (12"x24" ONLY)

| Size                    | UOM | CTN/SF      | PLT/SF | CTN/LBS | PLT/LBS |
|-------------------------|-----|-------------|--------|---------|---------|
| 12"x24"                 | SF  | 15.50       | 496    | 59.37   | 1941.07 |
| 24"x24" (Special Order) | SF  | 15.50       | 496    | 55.03   | 1802.19 |
| 3"x24" Bullnose         | EA  |