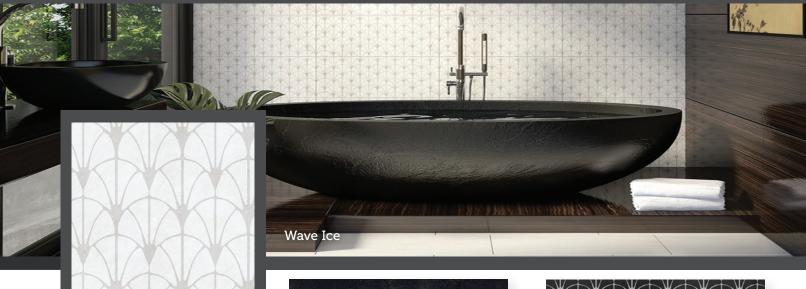

## Usage

2"x2" Mosaic

Residential/Commercial Floors/Walls

3"x24" Bullnose

COAL

**SEAWEED** 

SAND

**ASH** 

**ICE** 

COAL DECO (12"x24" ONLY)

SEAWEED DECO (12"x24" ONLY)

SAND DECO (12"x24" ONLY)

ASH DECO (12"x24" ONLY)

ICE DECO (12"x24" ONLY)

| Size                    | UOM | CTN/SF      | PLT/SF | CTN/LBS | PLT/LBS |
|-------------------------|-----|-------------|--------|---------|---------|
| 12"x24"                 | SF  | 15.50       | 496    | 59.37   | 1941.07 |
| 24"x24" (Special Order) | SF  | 15.50       | 496    | 55.03   | 1802.19 |
| 3"x24" Bullnose         | EA  | 7.75/16 pcs |        | 37.20   |         |
| 2"x2" Mosaic            | EA  | 4.84/ 5 pcs |        | 17.75   |         |