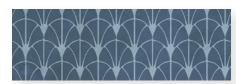

**ICE** 

COAL DECO (12"x24" ONLY)

SEAWEED DECO (12"x24" ONLY)

SAND DECO (12"x24" ONLY)

ASH DECO (12"x24" ONLY)

ICE DECO (12"x24" ONLY)

| Size                    | UOM | CTN/SF      | PLT/SF | CTN/LBS | PLT/LBS |
|-------------------------|-----|-------------|--------|---------|---------|
| 12"x24"                 | SF  | 15.50       | 496    | 59.37   | 1941.07 |
| 24"x24" (Special Order) | SF  | 15.50       | 496    | 55.03   | 1802.19 |
| 3"x24" Bullnose         | EA  | 7.75/16 pcs |        | 37.20   |         |
| 2"x2" Mosaic            | EA  | 4.84/ 5 pcs |        | 17.75   |         |