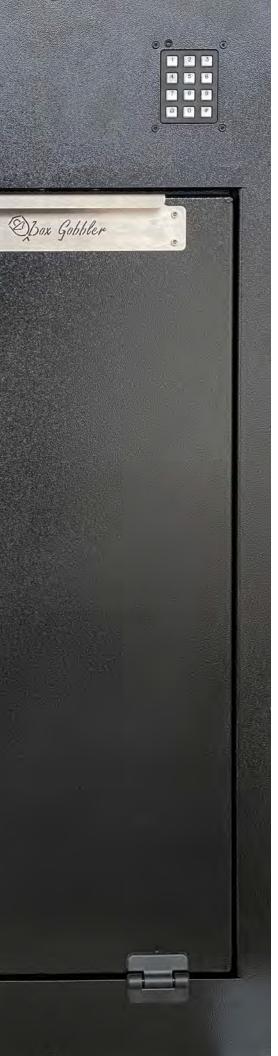

#### KEYPAD ACCESS -

Weather resistant keypad and lock system for simple use with all deliveries.