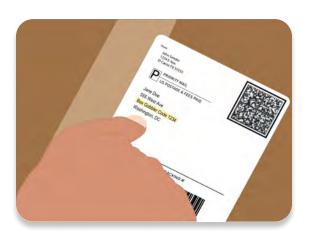

# **1. AT CHECK OUT**

Add your Box Gobbler code to the 2nd address line

## 2. AT DELIVERY

The access code will be printed on the package