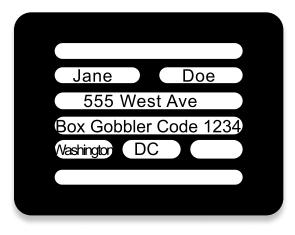

# **1. AT CHECK OUT**

Add your Box Gobbler code to the 2nd address line

## 2. AT DELIVERY

The access code will be printed on the package