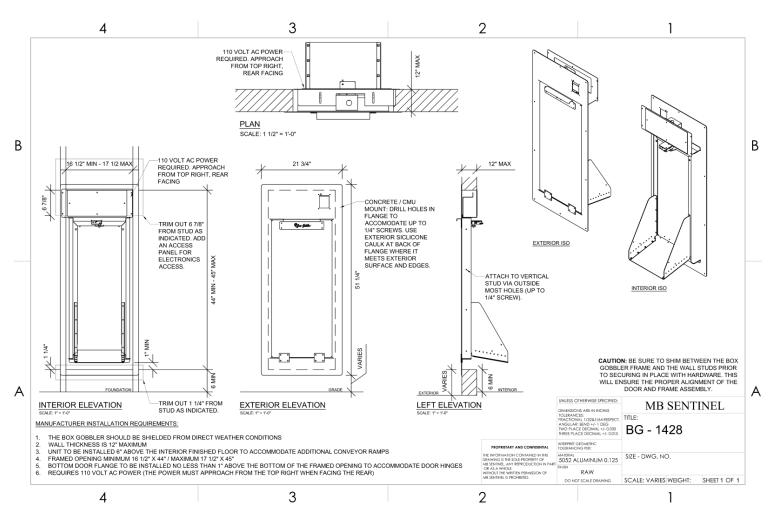

# Box Gobbler® Wall Insert

# Stopping Package Theft

817-592-0735 | mbsentinel.com

# WHAT HOME OWNERS LOVE

#### KEYPAD ACCESS -

Weather resistant keypad and lock system for simple use with all deliveries.

## CAPACITY —

Receives up to 94% of all package sizes and conveys them into your home.

### INSULATED DOOR (R8 VALUE) -

Designed to maintain the heating and cooling efficiencies of your home.

# HOW CARRIERS GET YOUR CODE



# **1. AT CHECK OUT**

Add your Box Gobbler code to the 2nd address line



## 2. AT DELIVERY

The access code will be printed on the package

# **EASY INSTALLATION**



#### LOSS PREVENTION PACKAGING

**Box 1:** Box Gobbler frame, door and back cover plate

Box 2: Roller Bottom Kit

Builder pack available upon request

The Box Gobbler frame ships fully assembled with the door wrapped in plastic to prevent any possible damages during shipment. All hardware and instructions for assembly are included for an easy and organized installation.



# **CONTRACTOR INFO**



#### ARCHITECTURAL DETAILS



#### **INSTALL DETAILS**

# CALL NOW **817-592-0735**

Talk with one of our security experts about installing the Box Gobbler in your next home.