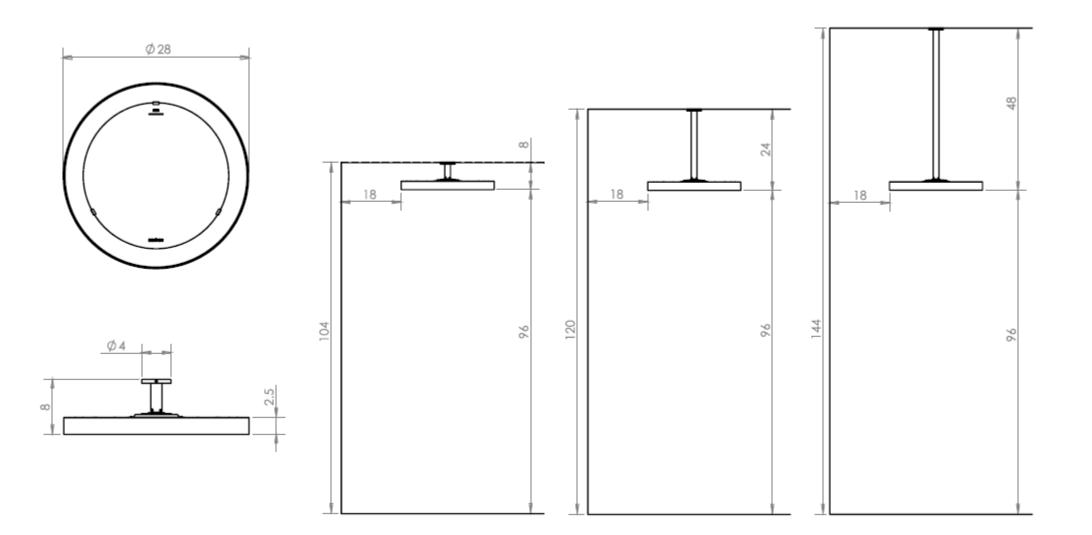

#### FLEXIBLE MOUNTING OPTIONS

Minimal vertical clearance requirements and a wide range of wall, ceiling, and free-standing options to suit any space.

COMPATIBLE WITH SMART-WIRELESS ECHNOLOGY

### CLEARANCES

# FLEXIBLE CONTROLS

ECLIPSE Smart-Heat<sup>TM</sup> Electric (8" pole) ECLIPSE Smart-Heat<sup>TM</sup> Electric (24" twin pole) -

L'LL

I IIIII

ECLIPSE Smart-Heat<sup>TM</sup> Electric (24" curved pole) READ

ECLIPSE Smart-Heat<sup>™</sup> Electric -----

THREESERE

STATE COLORIDA

(48" pole)

ECLIPSE Smart-Heat<sup>TM</sup> Electric (Wall Mount) Dataline in