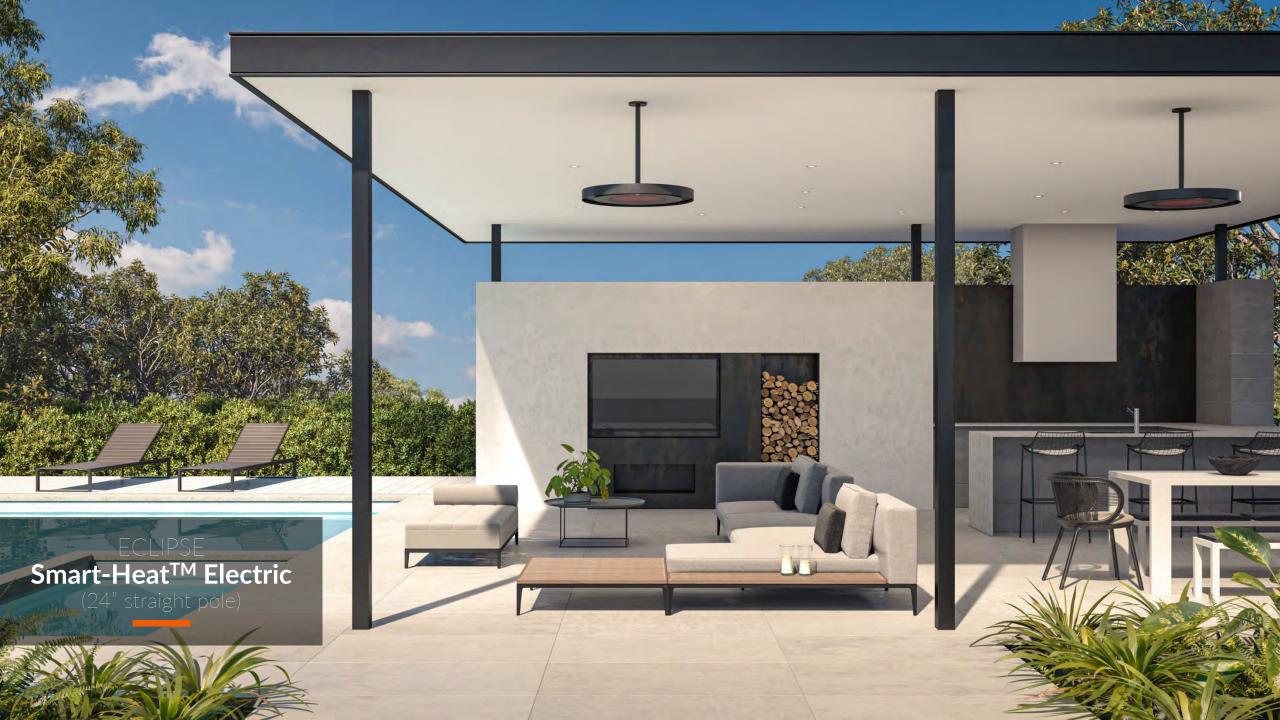

# ECLIPSE SMART-HEAT™ ELECTRIC

Reimagine the outdoors with our Eclipse Smart-Heat<sup>™</sup> Electric heater. Available in six unique mounting options, the new Bromic Eclipse Smart-Heat<sup>™</sup> series adds style, warmth and light to design-focused outdoor spaces.

## SUBTLE AESTHETICS

Add warmth and comfort to outdoor spaces while striking the perfect balance between ambience, style, and functionality.