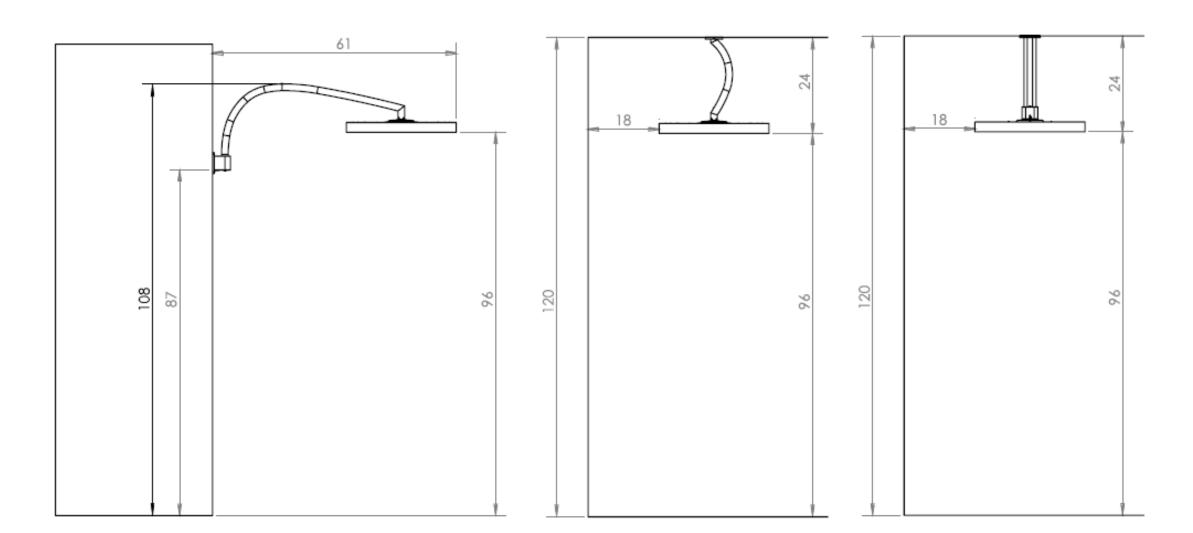

#### FLEXIBLE MOUNTING OPTIONS

Minimal vertical clearance requirements and a wide range of wall, ceiling, and free-standing options to suit any space.

COMPATIBLE WITH SMART-WIRELESS ECHNOLOGY

### CLEARANCES

# FLEXIBLE CONTROLS

ECLIPSE Smart-Heat<sup>TM</sup> Electric (8" pole) ECLIPSE Smart-Heat<sup>TM</sup> Electric (24" twin pole) -

L'LL

I IIIII

ECLIPSE Smart-Heat<sup>TM</sup> Electric (24" curved pole) READ

ECLIPSE Smart-Heat<sup>™</sup> Electric -----

THREESERE

STATE COLORIDA

(48" pole)

ECLIPSE Smart-Heat<sup>TM</sup> Electric (Wall Mount) Dataline in