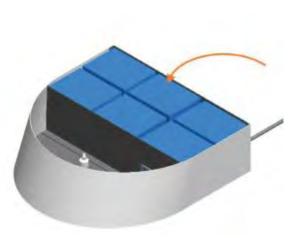

## ECLIPSE PORTABLE ASSEMBLY & ELECTRICAL

Box 1 – Pendant Box 2 – Arm Box 3 – Base (wooden crate)

Dimmer resides in base

Base includes 10 x 22 lb weights

BRÓMIC