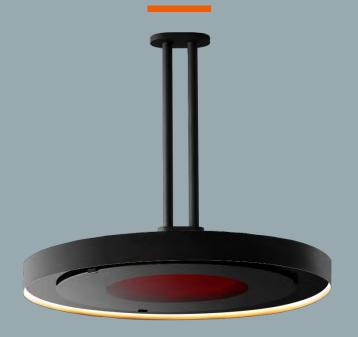

# ECLIPSE SMART-HEAT™ ELECTRIC

Reimagine the outdoors with our Eclipse Smart-Heat<sup>™</sup> Electric heater. Available in six unique mounting options, the new Bromic Eclipse Smart-Heat<sup>™</sup> series adds style, warmth and light to design-focused outdoor spaces.

#### FLEXIBLE MOUNTING OPTIONS

Minimal vertical clearance requirements and a wide range of wall, ceiling, and free-standing options to suit any space.

COMPATIBLE WITH SMART-WIRELESS ECHNOLOGY

## SUBTLE AESTHETICS

Add warmth and comfort to outdoor spaces while striking the perfect balance between ambience, style, and functionality.

#### **UNIQUE DESIGN**

Elegantly understated design that complements any design-focused outdoor environment.