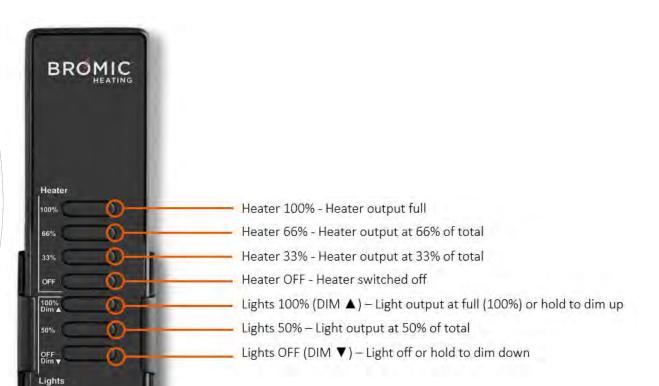

#### PRECISE CONTROL

Accurately adjust the heat output (0/33/66/100%) for complete control over the level of comfort.

#### DIMMABLE LIGHT

Complete flexibility over level of brightness for the right amount of ambience.