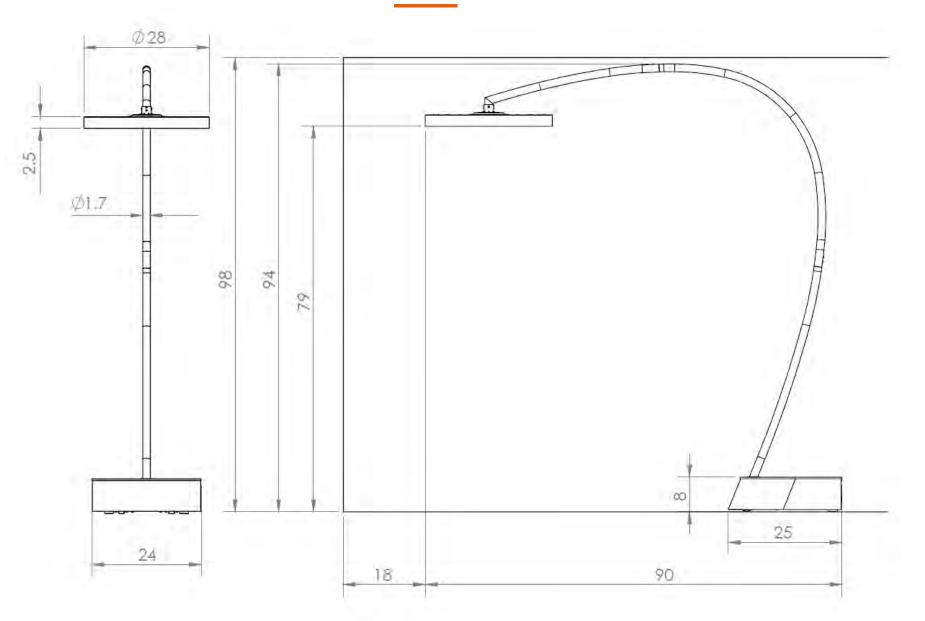

### CLEARANCES

## ECLIPSE PORTABLE ASSEMBLY & ELECTRICAL

Box 1 – Pendant Box 2 – Arm Box 3 – Base (wooden crate)

Dimmer resides in base

Base includes 10 x 22 lb weights

BRÓMIC