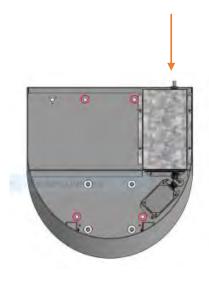

## ECLIPSE PORTABLE ASSEMBLY & ELECTRICAL

Box 1 – Pendant Box 2 – Arm Box 3 – Base (wooden crate)

Dimmer resides in base

Base includes 10 x 22 lb weights

BRÓMIC