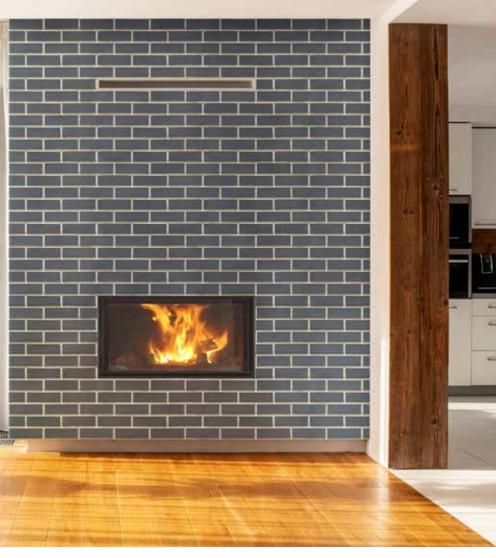

## premium glazed thin brick

Fusion<sup>™</sup> is an exclusive line of premier glazed thin brick.

These units are suitable for interior and exterior applications and are easy to clean! As always, they are still real brick and meet ASTM C126 specifications for ceramic glazed facing brick. Available in Modular size (2 1/4" x 7 5/8" x 5/8") for ease of design, in both matte and glossy finishes.

Transform your design palette with these stand out thinBRIK.

Hematite

Basalt Matte, Glossy inset

Panama City Gloss, Basalt Glossy inset

Panama City Matte, Glossy inset

|  | 24 C<br>7 - 2 |     | 1.2 |
|--|---------------|-----|-----|
|  |               |     |     |
|  |               |     |     |
|  |               | 1   |     |
|  |               |     |     |
|  |               |     |     |
|  |               |     |     |
|  |               | 2   |     |
|  |               | 201 | 1,  |
|  |               |     |     |
|  |               |     | 12  |