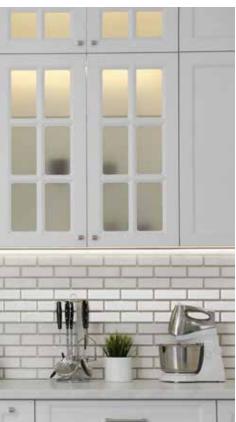

Transform your design palette with these stand out thinBRIK.

Hematite

Basalt Matte, Glossy inset

Panama City Gloss, Basalt Glossy inset

Panama City Matte, Glossy inset

|  | 24 C<br>7 - 2 |     | 1.2 |
|--|---------------|-----|-----|
|  |               |     |     |
|  |               |     |     |
|  |               | 1   |     |
|  |               |     |     |
|  |               |     |     |
|  |               |     |     |
|  |               | 2   |     |
|  |               | 201 | 1,  |
|  |               |     |     |
|  |               |     | 12  |