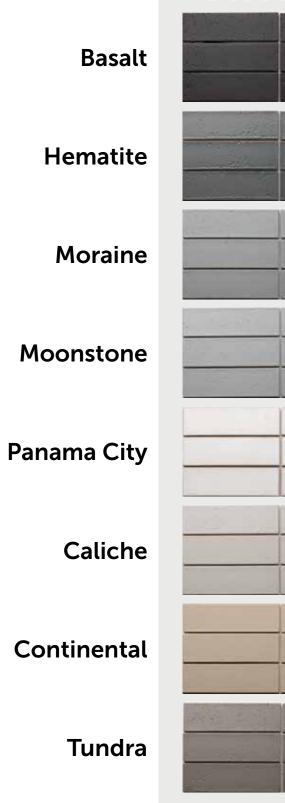

Transform your design palette with these stand out thinBRIK.

Hematite

Basalt Matte, Glossy inset

Panama City Gloss, Basalt Glossy inset

Panama City Matte, Glossy inset

|  | 24 C<br>7 - 2 |     | 1.2 |
|--|---------------|-----|-----|
|  |               |     |     |
|  |               |     |     |
|  |               | 1   |     |
|  |               |     |     |
|  |               |     |     |
|  |               |     |     |
|  |               | 2   |     |
|  |               | 201 | 1,  |
|  |               |     |     |
|  |               |     | 12  |