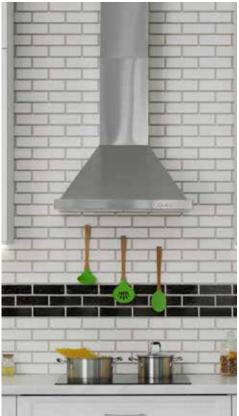

Transform your design palette with these stand out thinBRIK.

Hematite

Basalt Matte, Glossy inset

Panama City Gloss, Basalt Glossy inset

Panama City Matte, Glossy inset

|  | 24 C<br>7 - 2 |     | 1.2 |
|--|---------------|-----|-----|
|  |               |     |     |
|  |               |     |     |
|  |               | 1   |     |
|  |               |     |     |
|  |               |     |     |
|  |               |     |     |
|  |               | 2   |     |
|  |               | 201 | 1,  |
|  |               |     |     |
|  |               |     | 12  |