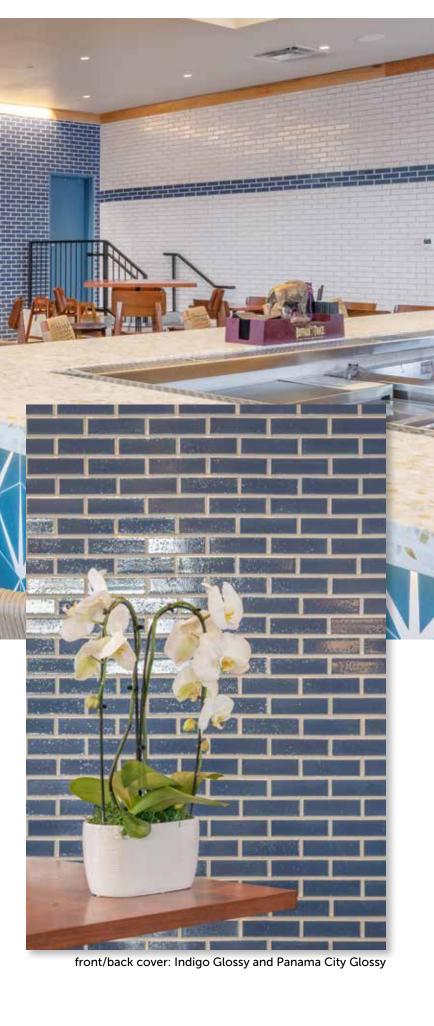

Indigo (glossy only, special order)

More color options from the Thin Brick Solutions range are available for special order, ask your Acme representative.

brick.com/fusion innovativebuildingproducts.com/fusion