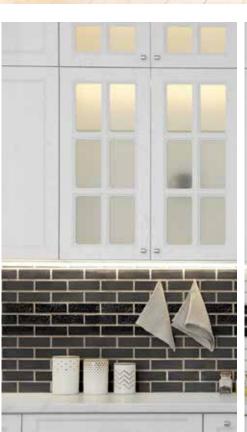

Transform your design palette with these stand out thinBRIK.

Hematite

Basalt Matte, Glossy inset

Panama City Gloss, Basalt Glossy inset

Panama City Matte, Glossy inset

|  | 24 C<br>7 - 2 |     | 1.2 |
|--|---------------|-----|-----|
|  |               |     |     |
|  |               |     |     |
|  |               | 1   |     |
|  |               |     |     |
|  |               |     |     |
|  |               |     |     |
|  |               | 2   |     |
|  |               | 201 | 1,  |
|  |               |     |     |
|  |               |     | 12  |