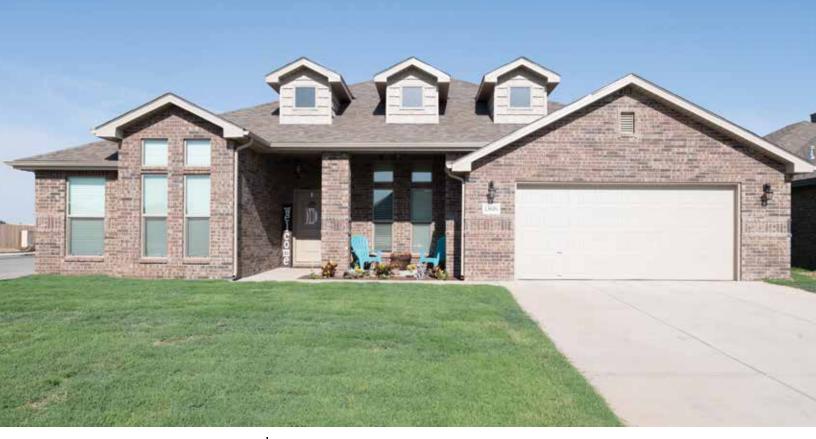

## Copperas Cove

Bennett Plant | King Size

Mortar House: Gray | Mortar Panel: Buff | BTP562 KSZ 805044

The Acme logo, stamped into the ends of selected brick, is your assurance of quality. All Acme brick exceed the requirements of The American Society for Testing and Materials specifications prescribed by all building codes. The colors depicted on this page fairly represent the color range to be expected. However, the brick delivered may appear slightly different due to limitations of photography, electronic reproduction on a computer screen, and of the printer's art. Visit brick.com to learn more about Acme Brick Company, or call (800) 792-1234.







# Silver Ridge

Bennett Plant | King Size

Mortar House: White | Mortar Panel: Buff | BTP570 KSZ 809609

The Acme logo, stamped into