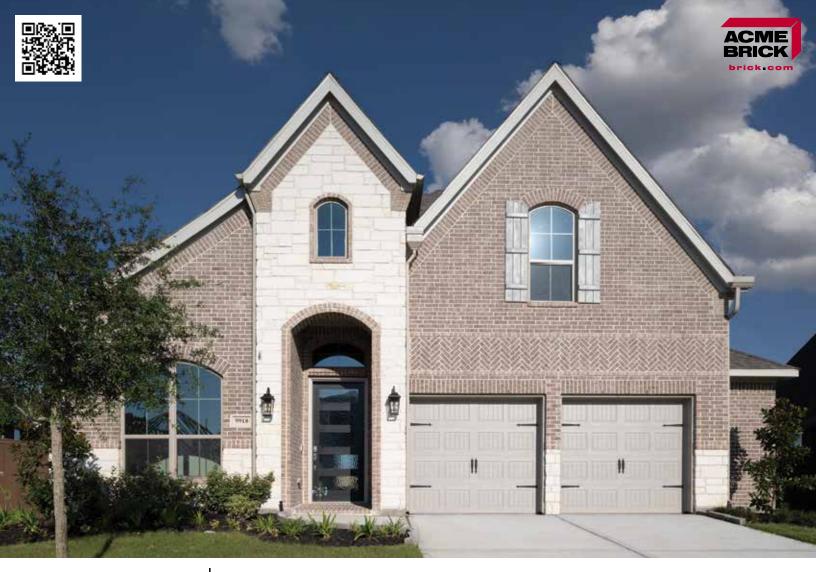

## Copperas Cove

Bennett Plant | King Size

Mortar House: Gray | Mortar Panel: Buff | BTP562 KSZ 805044

The Acme logo, stamped into the ends of selected brick, is your assurance of quality. All Acme brick exceed the requirements of The American Society for Testing and Materials specifications prescribed by all building codes. The colors depicted on this page fairly represent the color range to be expected. However, the brick delivered may appear slightly different due to limitations of photography, electronic reproduction on a computer screen, and of the printer's art. Visit brick.com to learn more about Acme Brick Company, or call (800) 792-1234.