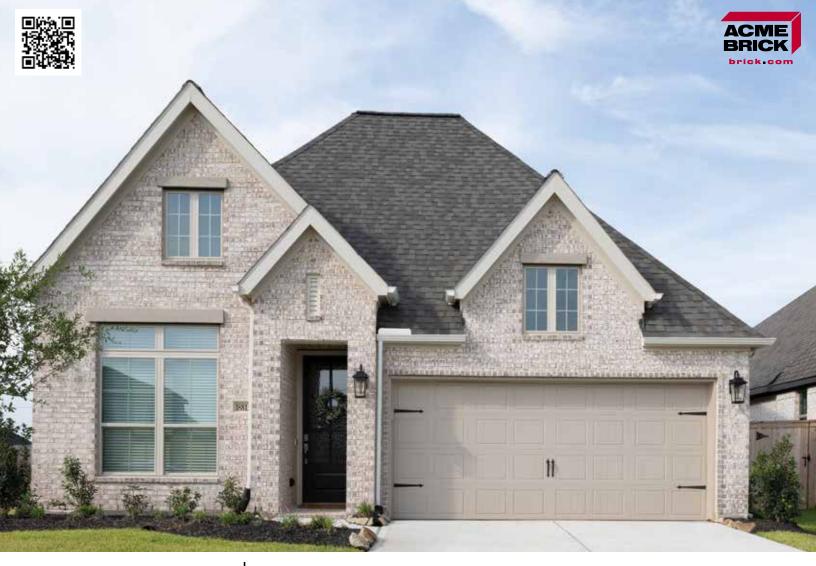

# Silver Ridge

Bennett Plant | King Size

Mortar House: White | Mortar Panel: Buff | BTP570 KSZ 809609

The Acme logo, stamped into the ends of selected brick, is your assurance of quality. All Acme brick exceed the requirements of The American Society for Testing and Materials specifications prescribed by all building codes. The colors depicted on this page fairly represent the color range to be expected. However, the brick delivered may appear slightly different due to limitations of photography, electronic reproduction on a computer screen, and of the printer's art. Visit brick.com to learn more about Acme Brick Company, or call (800) 792-1234.