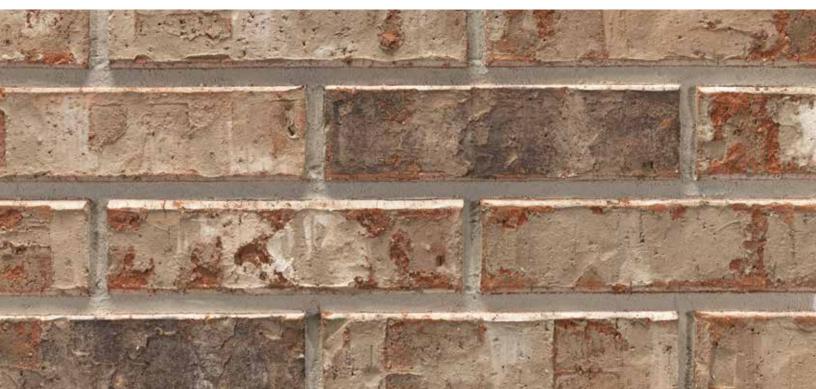

## Copperas Cove

Bennett Plant | King Size

Mortar House: Gray | Mortar Panel: Buff | BTP562 KSZ 805044

The Acme logo, stamped into the ends of selected brick, is your assurance of quality. All Acme brick exceed the requirements of The American Society for Testing and Materials specifications prescribed by all building codes. The colors depicted on this page fairly represent the color range to be expected. However, the brick delivered may appear slightly different due to limitations of photography, electronic reproduction on a computer screen, and of the printer's art. Visit brick.com to learn more about Acme Brick Company, or call (800) 792-1234.