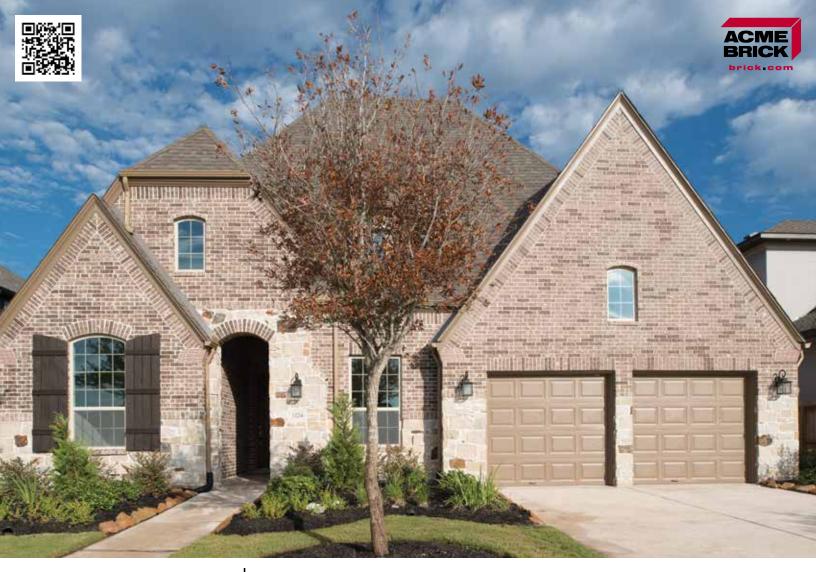

## Copperas Cove

Bennett Plant | King Size

Mortar House: Gray | Mortar Panel: Buff | BTP562 KSZ 805044

The Acme logo, stamped into the ends of selected brick, is your assurance of quality. All Acme brick exceed the requirements of The American Society for Testing and Materials specifications prescribed by all building codes. The colors depicted on this page fairly represent the color range to be expected. However, the brick delivered may appear slightly different due to limitations of photography, electronic reproduction on a computer screen, and of the printer's art. Visit brick.com to learn more about Acme Brick Company, or call (800) 792-1234.