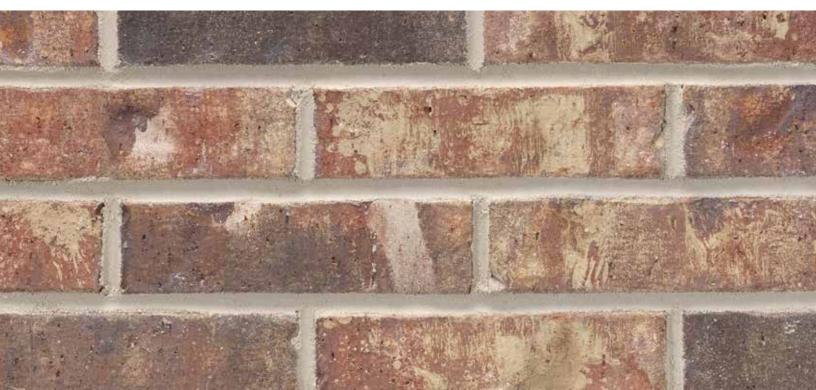

## Copperas Cove

Bennett Plant | King Size

Mortar House: Gray | Mortar Panel: Buff | BTP562 KSZ 805044

The Acme logo, stamped into the ends of selected brick, is your assurance of quality. All Acme brick exceed the requirements of The American Society for Testing and Materials specifications prescribed by all building codes. The colors depicted on this page fairly represent the color range to be expected. However, the brick delivered may appear slightly different due to limitations of photography, electronic reproduction on a computer screen, and of the printer's art. Visit brick.com to learn more about Acme Brick Company, or call (800) 792-1234.