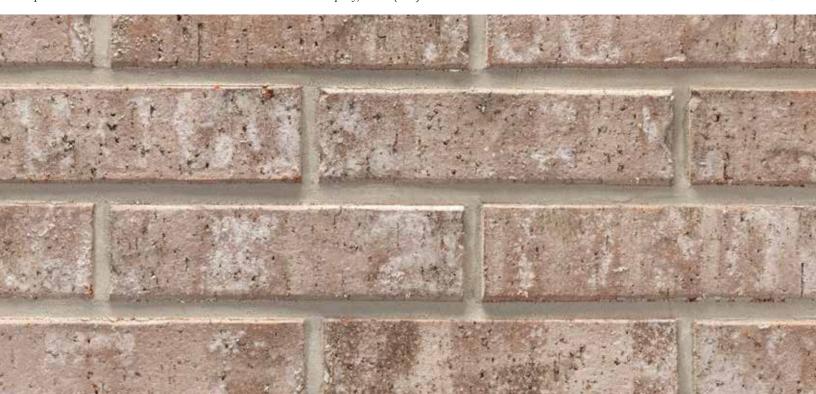

# Silver Ridge

Bennett Plant | King Size

Mortar House: White | Mortar Panel: Buff | BTP570 KSZ 809609

The Acme logo, stamped into the ends of selected brick, is your assurance of quality. All Acme brick exceed the requirements of The American Society for Testing and Materials specifications prescribed by all building codes. The colors depicted on this page fairly represent the color range to be expected. However, the brick delivered may appear slightly different due to limitations of photography, electronic reproduction on a computer screen, and of the printer's art. Visit brick.com to learn more about Acme Brick Company, or call (800) 792-1234.