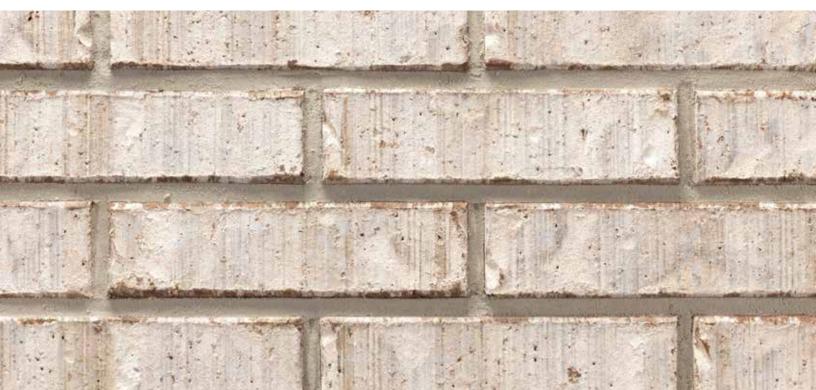

## White Sage

Bennett Plant | King Size

Mortar House: White | Mortar Panel: Buff | BTP583 KSZ 862463

The Acme logo, stamped into the ends of selected brick, is your assurance of quality. All Acme brick exceed the requirements of The American Society for Testing and Materials specifications prescribed by all building codes. The colors depicted on this page fairly represent the color range to be expected. However, the brick delivered may appear slightly different due to limitations of photography, electronic reproduction on a computer screen, and of the printer's art. Visit brick.com to learn more about Acme Brick Company, or call (800) 792-1234.