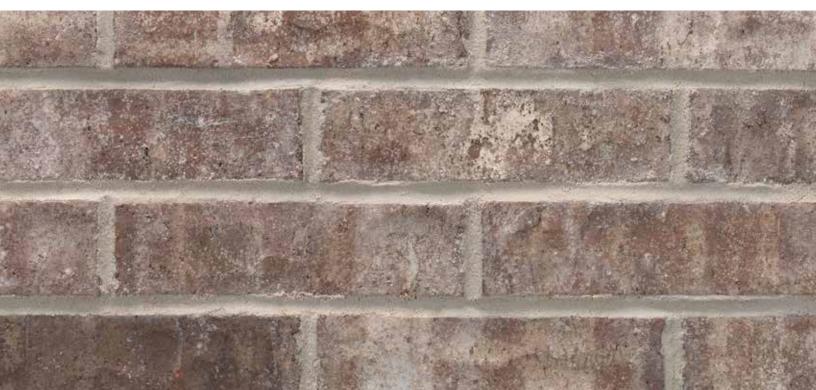

## Copperas Cove

Bennett Plant | King Size

Mortar House: Gray | Mortar Panel: Buff | BTP562 KSZ 805044

The Acme logo, stamped into the ends of selected brick, is your assurance of quality. All Acme brick exceed the requirements of The American Society for Testing and Materials specifications prescribed by all building codes. The colors depicted on this page fairly represent the color range to be expected. However, the brick delivered may appear slightly different due to limitations of photography, electronic reproduction on a computer screen, and of the printer's art. Visit brick.com to learn more about Acme Brick Company, or call (800) 792-1234.