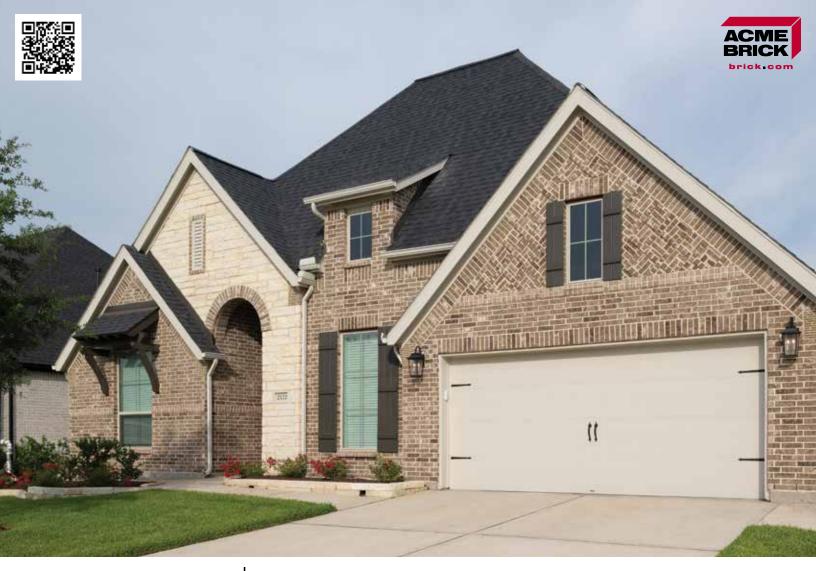

# Silver Ridge

Bennett Plant | King Size

Mortar House: White | Mortar Panel: Buff | BTP570 KSZ 809609

The Acme logo, stamped into the ends of selected brick, is your assurance of quality. All Acme brick exceed the requirements of The American Society for Testing and Materials specifications prescribed by all building codes. The colors depicted on this page fairly represent the color range to be expected. However, the brick delivered may appear slightly different due to limitations of photography, electronic reproduction on a computer screen, and of the printer's art. Visit brick.com to learn more about Acme Brick Company, or call (800) 792-1234.