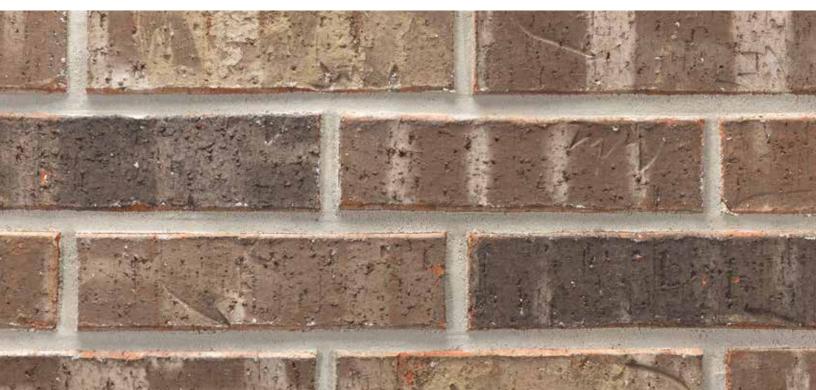

## Copperas Cove

Bennett Plant | King Size

Mortar House: Gray | Mortar Panel: Buff | BTP562 KSZ 805044

The Acme logo, stamped into the ends of selected brick, is your assurance of quality. All Acme brick exceed the requirements of The American Society for Testing and Materials specifications prescribed by all building codes. The colors depicted on this page fairly represent the color range to be expected. However, the brick delivered may appear slightly different due to limitations of photography, electronic reproduction on a computer screen, and of the printer's art. Visit brick.com to learn more about Acme Brick Company, or call (800) 792-1234.







# Silver Ridge

Bennett Plant | King Size

Mortar House: White | Mortar Panel: Buff | BTP570 KSZ 809609

The Acme logo, stamped into the ends of selected brick, is your assurance of quality. All Acme brick exceed the requirements of The American Society for Testing and Materials specifications prescribed by all building codes. The colors depicted on this page fairly represent the color range to be expected. However, the brick delivered may appear slightly different due to limitations of photography, electronic reproduction on a computer screen, and of the printer's art. Visit brick.com to learn more about Acme Brick Company, or call (800) 792-1234.







#### Northwestern

Bennett Plant | King Size

Mortar House: White | Mortar Panel: Buff | BTP580 KSZ 862461

The Acme logo, stamped i