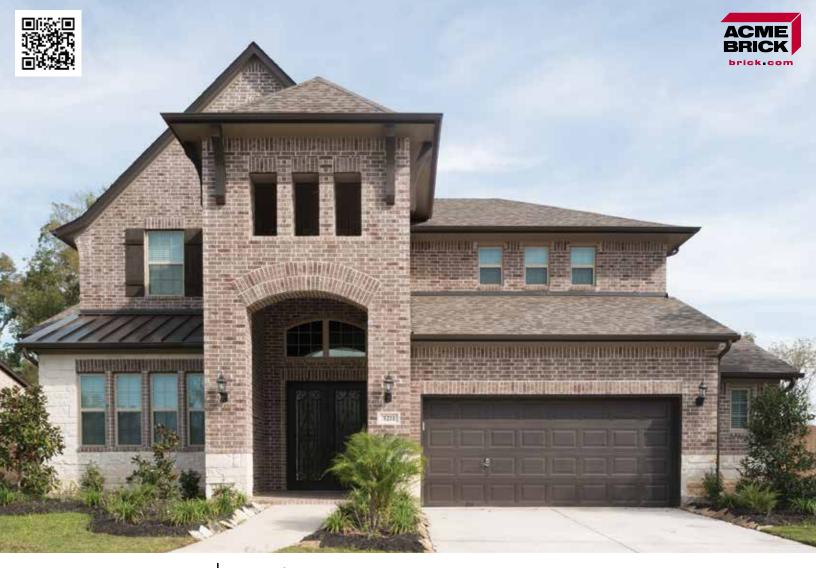

## Copperas Cove

Bennett Plant | King Size

Mortar House: Gray | Mortar Panel: Buff | BTP562 KSZ 805044

The Acme logo, stamped into the ends of selected brick, is your assurance of quality. All Acme brick exceed the requirements of The American Society for Testing and Materials specifications prescribed by all building codes. The colors depicted on this page fairly represent the color range to be expected. However, the brick delivered may appear slightly different due to limitations of photography, electronic reproduction on a computer screen, and of the printer's art. Visit brick.com to learn more about Acme Brick Company, or call (800) 792-1234.