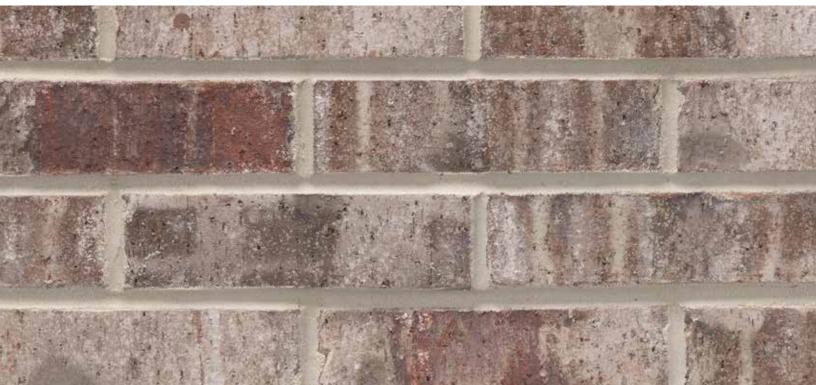

## Copperas Cove

Bennett Plant | King Size

Mortar House: Gray | Mortar Panel: Buff | BTP562 KSZ 805044

The Acme logo, stamped into the ends of selected brick, is your assurance of quality. All Acme brick exceed the requirements of The American Society for Testing and Materials specifications prescribed by all building codes. The colors depicted on this page fairly represent the color range to be expected. However, the brick delivered may appear slightly different due to limitations of photography, electronic reproduction on a computer screen, and of the printer's art. Visit brick.com to learn more about Acme Brick Company, or call (800) 792-1234.