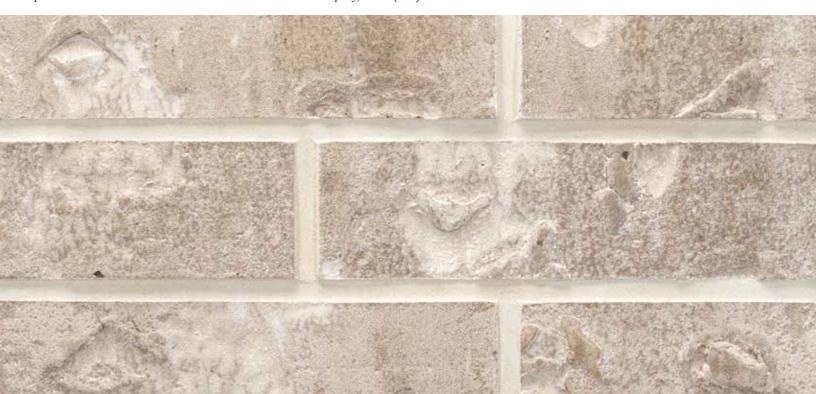

#### White Birch

#### Elgin New Plant | King Size

Mortar House: White | Mortar Panel: White | ENP144 KSZ 898464

The Acme logo, stamped into the ends of selected brick, is your assurance of quality. All Acme brick exceed the requirements of The American Society for Testing and Materials specifications prescribed by all building codes. The colors depicted on this page fairly represent the color range to be expected. However, the brick delivered may appear slightly different due to limitations of photography, electronic reproduction on a computer screen, and of the printer's art. Visit brick.com to learn more about Acme Brick Company, or call (800) 792-1234.