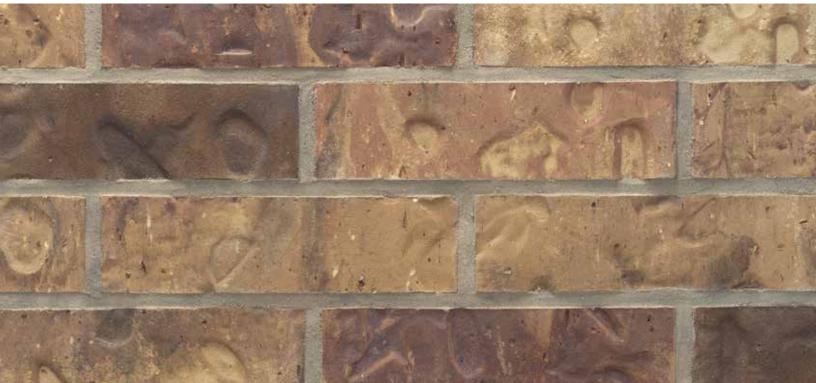

## Fall Creek

Elgin New Plant | King Size

Mortar House: Ivory | Mortar Panel: Gray | ENP126 KSZ 762340

The Acme logo, stamped into the ends of selected brick, is your assurance of quality. All Acme brick exceed the requirements of The American Society for Testing and Materials specifications prescribed by all building codes. The colors depicted on this page fairly represent the color range to be expected. However, the brick delivered may appear slightly different due to limitations of photography, electronic reproduction on a computer screen, and of the printer's art. Visit brick.com to learn more about Acme Brick Company, or call (800) 792-1234.