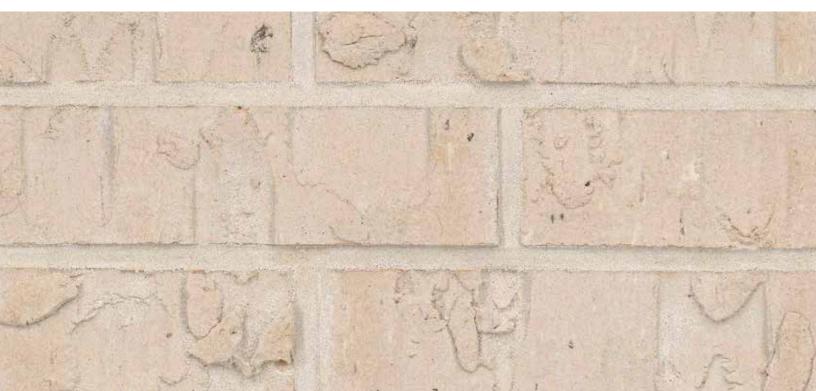

#### White Birch

#### Elgin New Plant | King Size

Mortar House: White | Mortar Panel: White | ENP144 KSZ 898464

The Acme logo, stamped into the ends of selected brick, is your assurance of quality. All Acme brick exceed the requirements of The American Society for Testing and Materials specifications prescribed by all building codes. The colors depicted on this page fairly represent the color range to be expected. However, the brick delivered may appear slightly different due to limitations of photography, electronic reproduction on a computer screen, and of the printer's art. Visit brick.com to learn more about Acme Brick Company, or call (800) 792-1234.