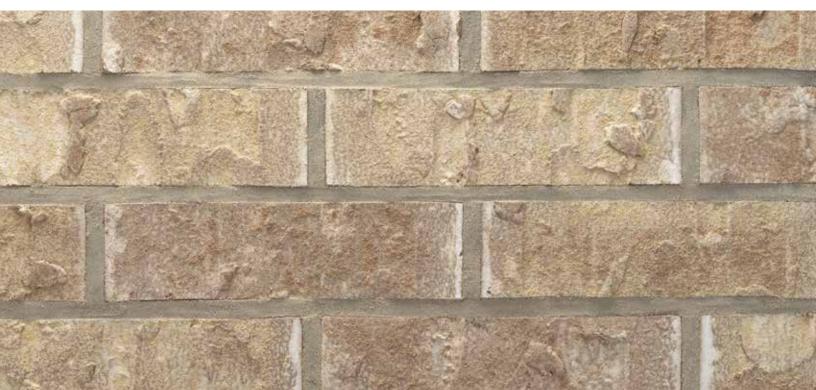

#### White Birch

#### Elgin New Plant | King Size

Mortar House: White | Mortar Panel: White | ENP144 KSZ 898464

The Acme logo, stamped into the ends of selected brick, is your assurance of quality. All Acme brick exceed the requirements of The American Society for Testing and Materials specifications prescribed by all building codes. The colors depicted on this page fairly represent the color range to be expected. However, the brick delivered may appear slightly different due to limitations of photography, electronic reproduction on a computer screen, and of the printer's art. Visit brick.com to learn more about Acme Brick Company, or call (800) 792-1234.