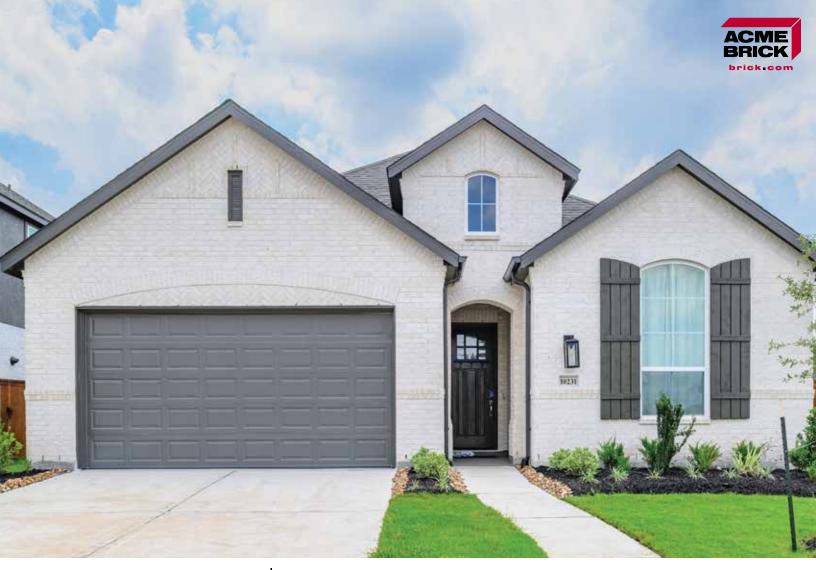

# **Grey Fog**

#### Elgin New Plant | King Size

Mortar House: White | Mortar Panel: White | ENP145 KSZ 899365

The Acme logo, stamped into the ends of selected brick, is your assurance of quality. All Acme brick exceed the requirements of The American Society for Testing and Materials specifications prescribed by all building codes. The colors depicted on this page fairly represent the color range to be expected. However, the brick delivered may appear slightly different due to limitations of photography, electronic reproduction on a computer screen, and of the printer's art. Visit brick.com to learn more about Acme Brick Company, or call (800) 792-1234.