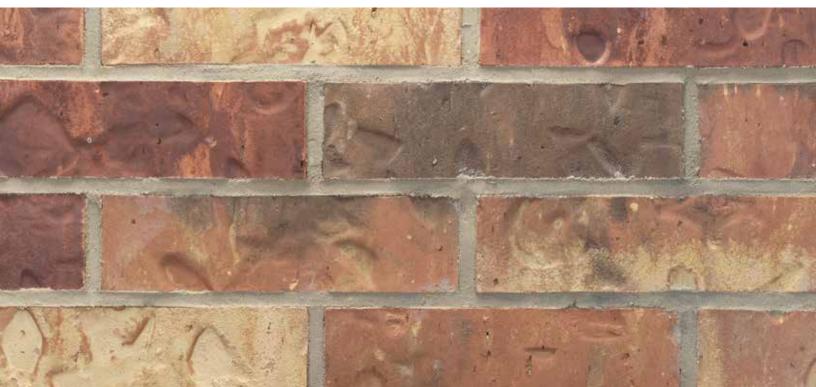

#### **Old Francisco**

Elgin New Plant | King Size
Mortar House: Gray | Mortar Panel: Gray | ENP130 KSZ 778690

The Acme logo, stamped into the ends of selected brick, is your assurance of quality. All Acme brick exceed the requirements of The American Society for Testing and Materials specifications prescribed by all building codes. The colors depicted on this page fairly represent the color range to be expected. However, the brick delivered may appear slightly different due to limitations of photography, electronic reproduction on a computer screen, and of the printer's art. Visit brick.com to learn more about Acme Brick Company, or call (800) 792-1234.