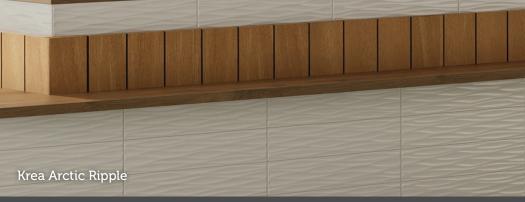

## Krea

This deceptively simple, opaque wall tile provides nearly infinite possibilities. The flat and textured fields, alongside complementary color choices allow combinations for all environments. The modern-stretched subway size contrasts delightfully with the naturally inspired texture and subtle earth-toned palette, creating an inviting yet refined backdrop for any space.

## Krea

**Type** Ceramic Wall Tile

Place of origin

Shade variation  $\forall 1$ 

Usage Residential/Commercial/Wall

ARCTIC GLOSSY & MATTE RIPPLE

STORM GLOSSY RIPPLE

MIDNIGHT GLOSSY RIPPLE