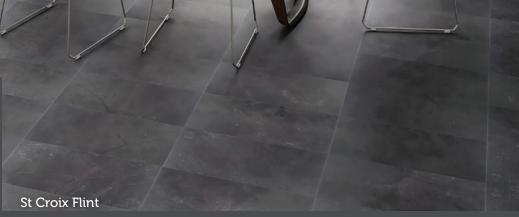

FLINT

| Size                | VOM | CTN/SF             | PLT/SF | CTN/LBS | PLT/LBS |
|---------------------|-----|--------------------|--------|---------|---------|
| 12"x24"             | SF  | 15.30/8 pcs per bx | 489.60 | 61.31   | 2012.00 |
| 3"x12" Bullnose     | EA  | 15 pcs per bx      |        | 14.00   | 2352.00 |
| 2"x2" Mosaic        | EA  | 9.56/10 pcs per bx | 343.98 | 35      | 1310.00 |
| 2"x5" Picket Mosaic | EA  | 6.51/7 pcs per bx  | 234.36 | 36      | 914.00  |