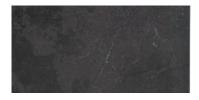

MOHS

7

Usage

Residential/Commercial/Wall/Floor

2"x2" Square Mosaic

ASH

CARAMEL

BIANCO

FLINT

| Size                | VOM | CTN/SF             | PLT/SF | CTN/LBS | PLT/LBS |
|---------------------|-----|--------------------|--------|---------|---------|
| 12"x24"             | SF  | 15.30/8 pcs per bx | 489.60 | 61.31   | 2012.00 |
| 3"x12" Bullnose     | EA  | 15 pcs per bx      |        | 14.00   | 2352.00 |
| 2"x2" Mosaic        | EA  | 9.56/10 pcs per bx | 343.98 | 35      | 1310.00 |
| 2"x5" Picket Mosaic | EA  | 6.51/7 pcs per bx  | 234.36 | 36      | 914.00  |