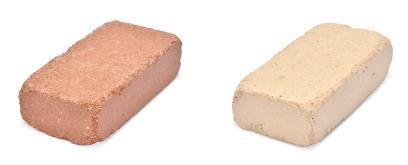

#### Colors and finishes.

When it comes to picking a color, Whitacre Greer fire brick is available in both buff and red. We also provide a cobbled finish option, which lends a charming, old-world appearance to your home.