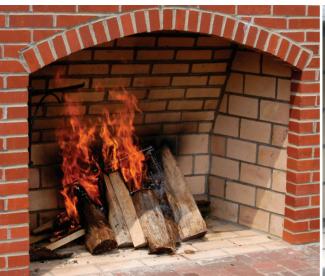

## Isn't it time to enjoy your new wood-burning stove, fire pit, or fireplace?

Today in its fifth generation, Whitacre Greer specializes in dry-pressed firebrick for residential and industrial fireplaces as well as wood-burning stoves. Made in America and delivered throughout the U.S. and Canada, our firebrick is proven suitable for temperatures of up to 2,000 degrees Fahrenheit and features uniform dimensions for simple installation.

Peace of mind.

Whitacre Greer vacuum, dry-pressed firebrick comply with all applicable industry standards. Learn more about peace of mind from Whitacre Greer at wgpaver.com.