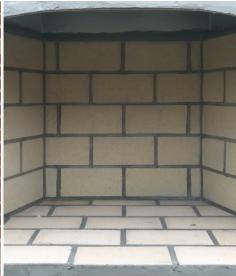

#### Colors and finishes.

When it comes to picking a color, Whitacre Greer fire brick is available in both buff and red. We also provide a cobbled finish option, which lends a charming, old-world appearance to your home.

### Sizes and shapes.

Whitacre Greer carries a wide selection of fire brick models with varying dimensions and weights. In addition, custom sizes are available. Whether eight-by-four or nine-by-six, we've got your size!