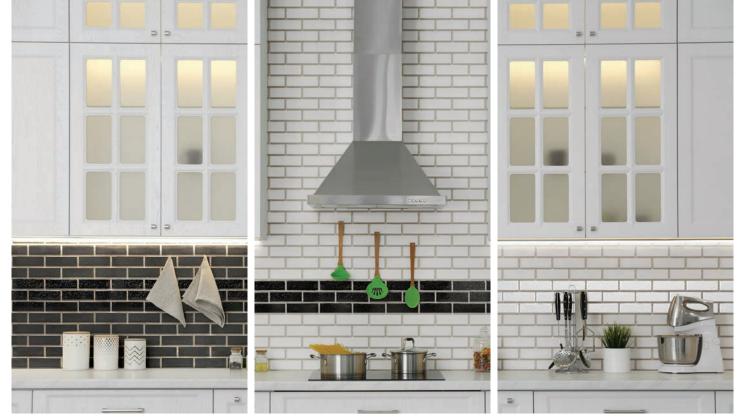

Available in Modular size (2 1/4" x 7 5/8" x 5/8") for ease of design, in both matte and glossy finishes.

Transform your design palette with these stand out thinBRIK.

Panama City Gloss, Basalt Glossy inset

Panama City Matte, Glossy inset

premium glazed thin brick