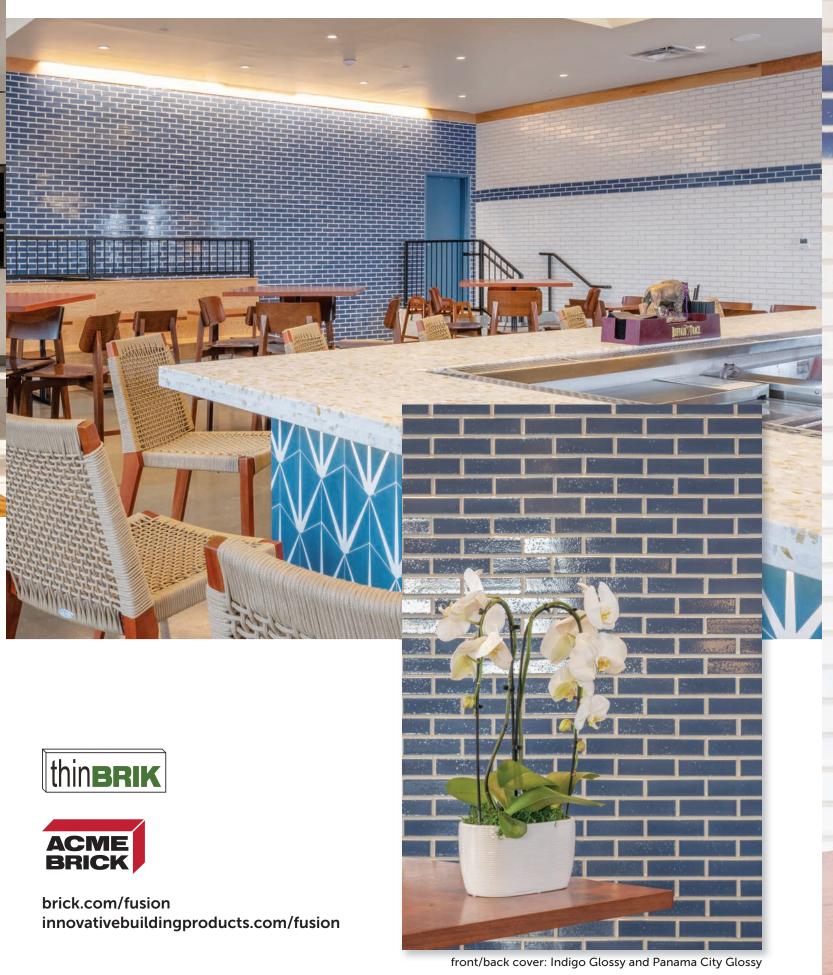

Staffordshire

Fusion<sup>™</sup> is an exclusive line of premier glazed thin brick.

These units are suitable for interior and exterior applications and are easy to clean! As always, they are still real brick and meet ASTM C126 specifications for ceramic glazed facing brick.

Available in Modular size (2 1/4" x 7 5/8" x 5/8") for ease of design, in both matte and glossy finishes.

Transform your design palette with these stand out thinBRIK.

Panama City Gloss, Basalt Glossy inset