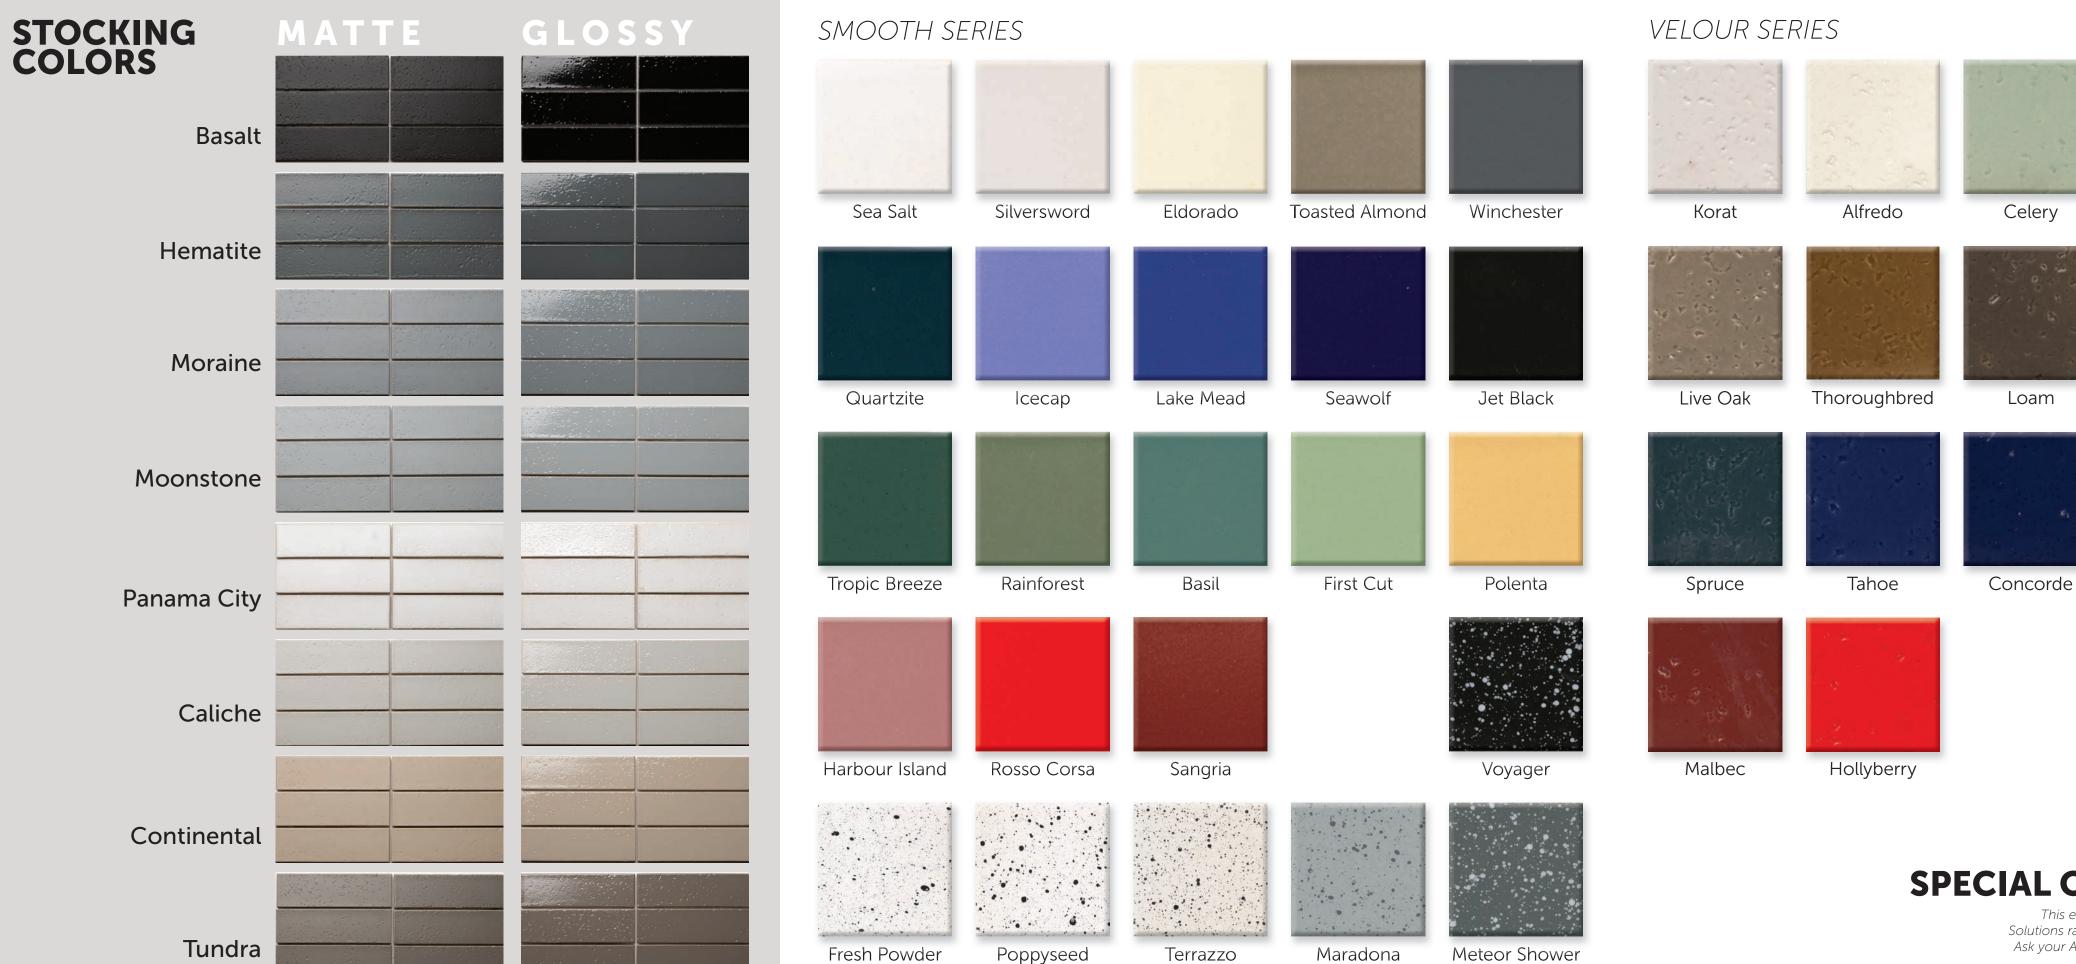

Available in Modular size (2 1/4" x 7 5/8" x 5/8") for ease of design, in both matte and glossy finishes.

Transform your design palette with these stand out thinBRIK.

Panama City Gloss, Basalt Glossy inset

Panama City Matte, Glossy inset

premium glazed thin brick