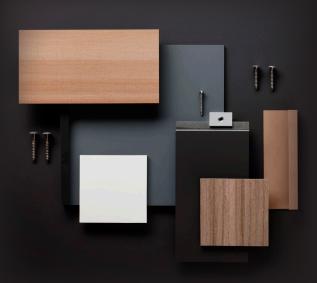

## A complete solution

Pura® NFC comes with a tailored collection of installation clips, colormatched profiles and fasteners - everything needed to create an evenly hued façade. Every detail can look exactly as it was designed. The siding comes prefinished, but if they need to be fitted for a dormer or eaves, the strength of Pura® NFC means installers can saw without splinters or shattering. Also, the edges don't need sealing – the durability and hue go all the way through. Corners stay sharp, and flats stay smooth.