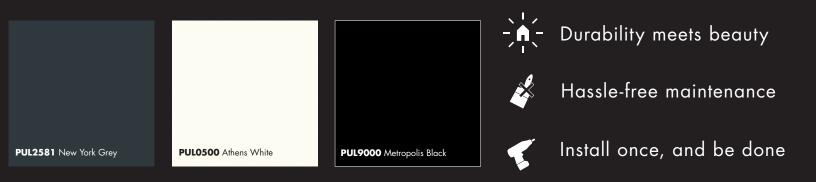

## A complete solution

Pura® NFC comes with a tailored collection of installation clips, colormatched profiles and fasteners - everything needed to create an evenly hued façade. Every detail can look exactly as it was designed. The siding comes prefinished, but if they need to be fitted for a dormer or eaves, the strength of Pura® NFC means installers can saw without splinters or shattering. Also, the edges don't need sealing – the durability and hue go all the way through. Corners stay sharp, and flats stay smooth.