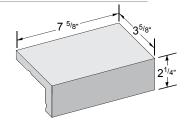

## Available SHAPES

7 <sup>5</sup>/8" 7 <sup>5</sup>/8"

**Modular** 2 1/4" x 7 5/8"

Modular Corner 2 1/4" x 3 5/8" x 7 5/8"

**Modular Edge Cap** 2 1/4" x 3 5/8" x 7 5/8"

WWW.METROTHINBRICK.COM