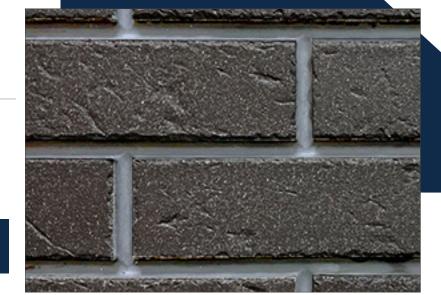

## READY FOR A BREAKTHROUGH IN PCI COMPLIANT THIN BRICK?

NEW Vintage Texture - featuring distressed edges and a heavily distressed surface. Ready for the best part? This one-of-a-kind textured brick meets the PCI Standard for thin brick.

## NEW Vintage Texture

The Vintage Texture from METROBRICK is one distressed brick that will fit your form liner and give you a distinct look.

We know your customers are going to love a thin brick this distressed and gnarly looking - it's what they've been asking for. And we know you will love that Vintage Texture follows the same stringent standards as our other PCI compliant thin brick.