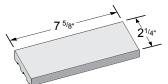

## Available SHAPES

7 <sup>5</sup>/8" 7 <sup>5</sup>/8"

**Modular** 2 1/4" x 7 5/8"

Modular Corner 2 1/4" x 3 5/8" x 7 5/8"

**Modular Edge Cap** 2 1/4" x 3 5/8" x 7 5/8"

WWW.METROTHINBRICK.COM