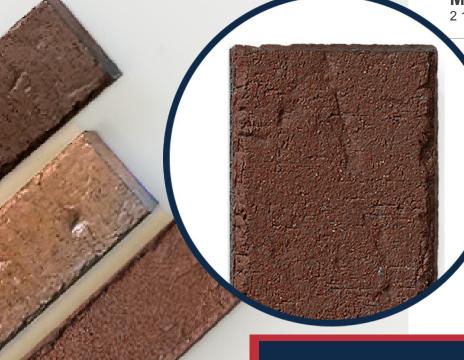

## Color Options

Vintage Texture is available in all METROBRICK single tone and range color options.

Looking for a specific blend? Vintage Texture & all METROBRICK products are available in two, three or four color custom blends.