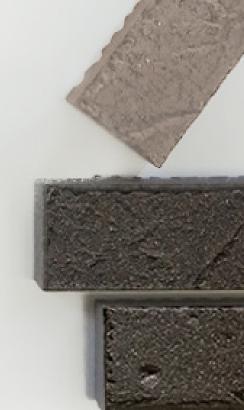

## Available SHAPES

7 <sup>5</sup>/8" 7 <sup>5</sup>/8"

**Modular** 2 1/4" x 7 5/8"

Modular Corner 2 1/4" x 3 5/8" x 7 5/8"

**Modular Edge Cap** 2 1/4" x 3 5/8" x 7 5/8"

WWW.METROTHINBRICK.COM