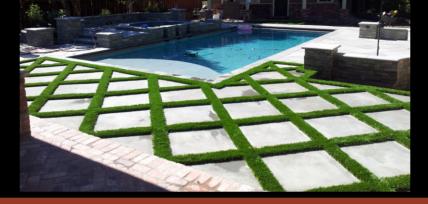

#### LANDSCAPE INSTALLATION

- Remove the existing grass
- Scrape and clean the surface
- Remove any topsoil that could generate seeds
- Remove any old shrubs
- Apply 4 to 6 inches of crushed limestone
- Lay the turf down
- Top dress with 2 to 3 pounds of sand per square foot or secure with landscape stakes
- ENJOY YOUR MAINTENANCE FREE LANDSCAPE

#### **RESIDENTIAL & COMMERCIAL LANDSCAPE**