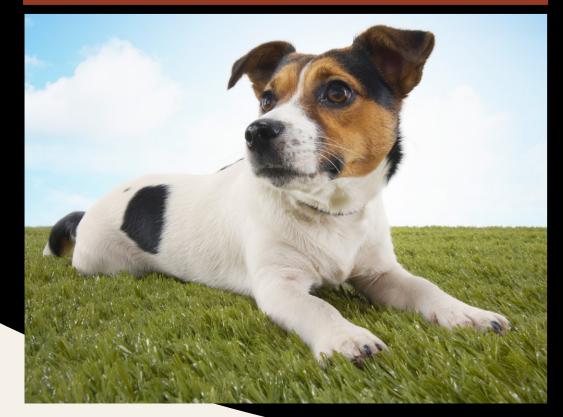

Santa Monica is produced with drain holes making it ideal for pet areas. When cleaning is needed just hose it down. PET FRIENDLY.

COLOR GRASS 15 FT. WIDE

#### HUNTINGTON

Huntington is a premium turf used for golf and landscaping to mimic the most natural blend of grasses. Great for landscaping in hard to grow areas. Loose lay over a compacted aggregate base. Can be filled with two pounds of sand per square foot or secured with landscape stakes. The combination of blade and thatch yarns make it possible in most cases to just use landscape stakes. This can also be used for indoor sport facilities and outdoor pet areas. Maintenance is simple, just hose down when cleaning is required. Made with a urethane back with drain holes. PET FRIENDLY.

#### SAN DIEGO

Realistic looking landscaping with little or no maintenance. Manufactured using a heavy denier bright green, smooth monofilament fiber combined with a 8 ply thatch of spring set polypropylene creating a good surface for indoor sports facilities, pet areas and landscaping. Can be laid over a compacted aggregate base or glued to concrete or asphalt using a urethane compatible outdoor carpet adhesive. Hose down for cleaing. Urethane back with drain holes. PET FRIENDLY.

COLOR FIELD/LIME

15 FT. WIDE

**VISIONARY** 

Visionary is the ultimate in landscape turf. It is a brilliant grass green premium. The blended nylon thatch gives you added body, reducing the amount of sand infill needed for ballast. In most cases, flat areas will not require infill. Visionary can also be used for indoor sports facilities, walkways, pet areas, and more. When installed outdoors, follow the instructions shown under "Landscape Installation" instructions shown on this panel. This is manufactured with a urethane back and drain holes. PET FRIENDLY.