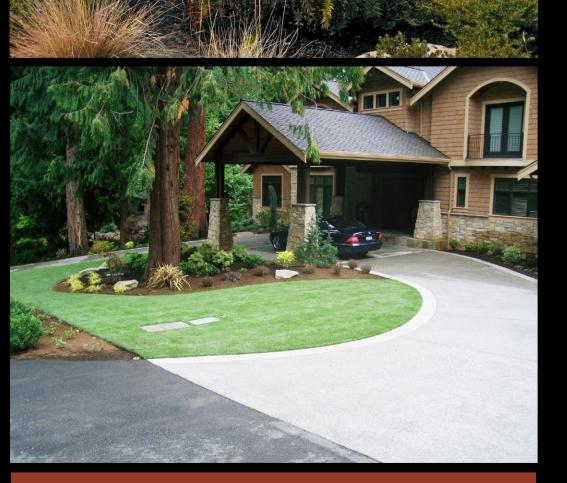

#### **RESIDENTIAL & COMMERCIAL LANDSCAPE**

#### LANDSCAPE INSTALLATION

- Remove the existing grass
- Scrape and clean the surface
- Remove any topsoil that could generate seeds
- Remove any old shrubs
- Apply 4 to 6 inches of crushed limestone
- Lay the turf down
- Top dress with 2 to 3 pounds of sand per square foot or secure with landscape stakes
- ENJOY YOUR MAINTENANCE FREE LANDSCAPE