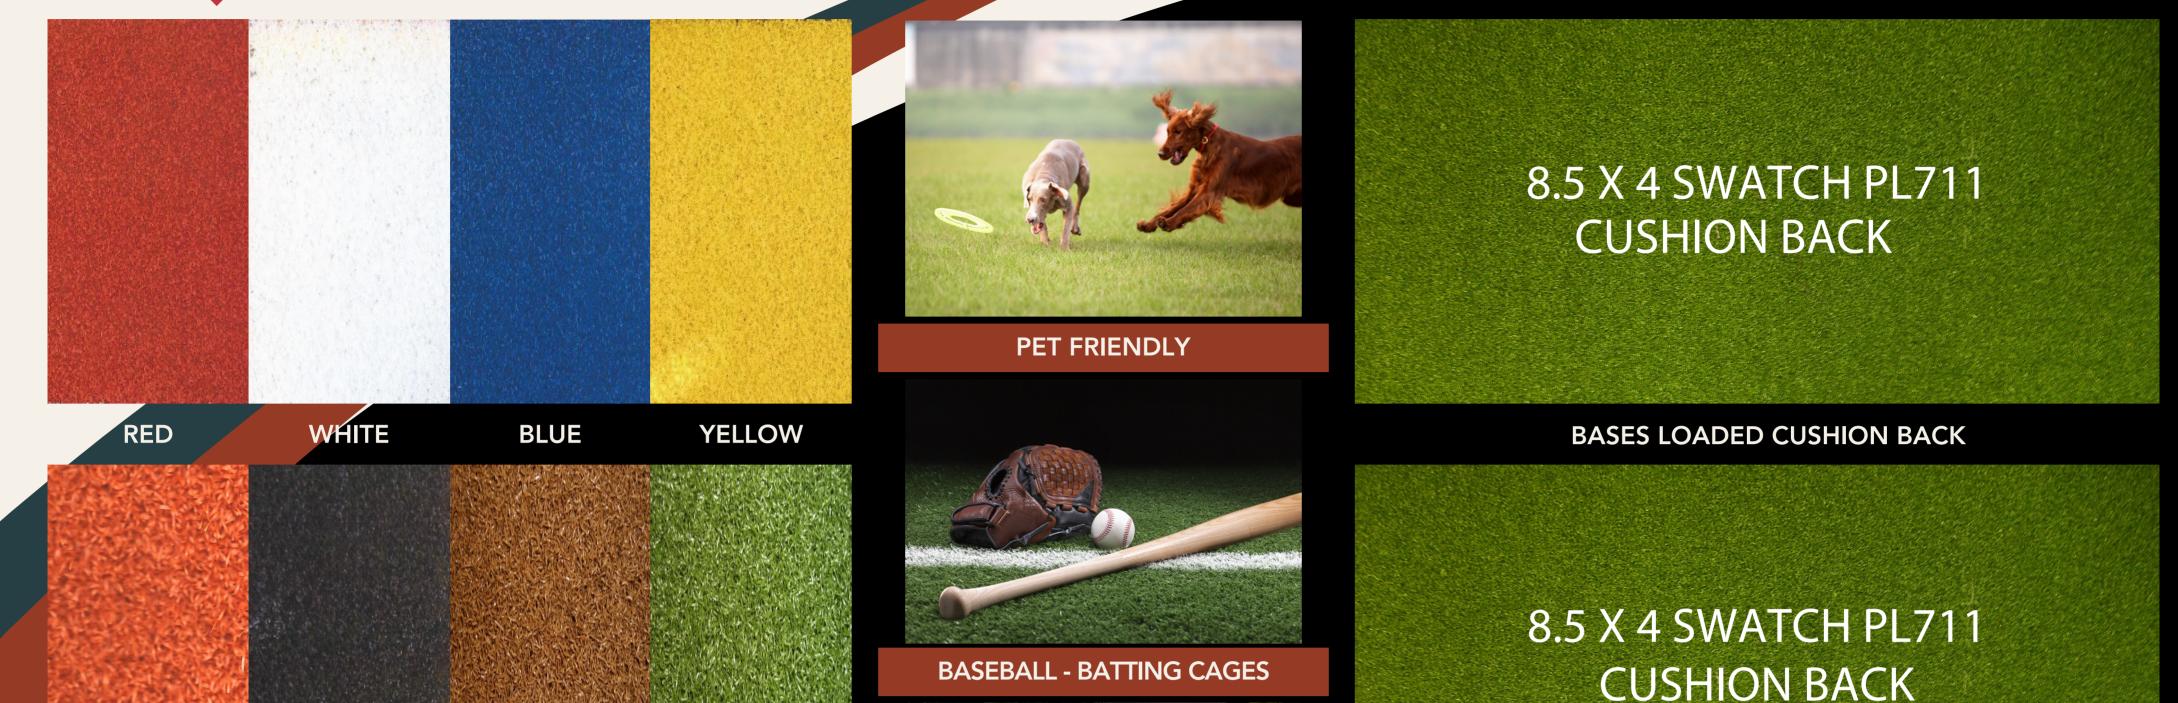

# ORANGE BLACK TERRA COTTA SPRING GREEN

**ALL STAR** 

applications. With the urethane back it can be used on swimming pool decks and

other marine applications. It is made with a national branded polypropylene fiber.

12 FT. WIDE

asphalt base you should use a urethane compatible outdoor carpet adhesive.

All Star is made for soccer, bocce courts, football sidelines and baseball

#### **BASES LOADED UNITARY BACKING**

#### **BASES LOADED**

The complete turf for every use: Sports, putting greens (requires sand fill), baseball batting cages, marine applications on unitary back, DIY projects and much more. Installed on concrete, asphalt or a compacted aggregate base, indoor or outdoor, Bases Loaded is a great choice. A durable polypropylene fiber produced with a proprietary spring set crimp will assure years of performance. Bases Loaded is one of the most versatile turf products we have produced to date.

Santa Monica is produced with drain holes making it ideal for pet areas. When cleaning is needed just hose it down. PET FRIENDLY.

COLOR GRASS 15 FT. WIDE

**PET AREAS** 

4X10P L901

4 X 10 PL9 12

4X10P L920SW ATCH

COLOR FIELD 15 FT. WIDE