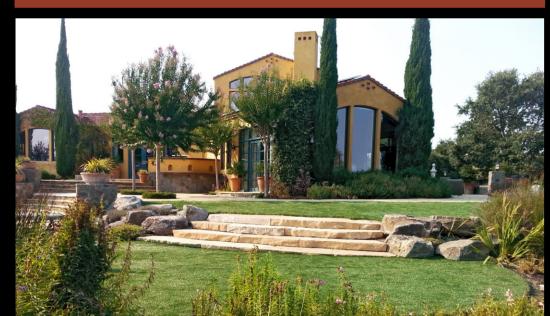

#### **RESIDENTIAL & COMMERCIAL LANDSCAPE**

#### SANTA MONICA

Built as our first tier landscape product. Value priced and manufactured using blended Polyethylene grass and Polypropylene thatch to create a full bodied lawn which reduces the amount of infill ballast needed. Also used for fringe surrounding putting greens, pet areas and much more.

#### HUNTINGTON

Huntington is a premium turf used for golf and landscaping to mimic the most natural blend of grasses. Great for landscaping in hard to grow areas. Loose lay over a compacted aggregate base. Can be filled with two pounds of sand per square foot or secured with landscape stakes. The combination of blade and thatch yarns make it possible in most cases to just use landscape stakes. This can also be used for indoor sport facilities and outdoor pet areas. Maintenance is simple, just hose down when cleaning is required. Made with a urethane back with drain holes. PET FRIENDLY.

#### SAN DIEGO

Realistic looking landscaping with little or no maintenance. Manufactured using a heavy denier bright green, smooth monofilament fiber combined with a 8 ply thatch of spring set polypropylene creating a good surface for indoor sports facilities, pet areas and landscaping. Can be laid over a compacted aggregate base or glued to concrete or asphalt using a urethane compatible outdoor carpet adhesive. Hose down for cleaing. Urethane back with drain holes. PET FRIENDLY.

COLOR FIELD/LIME

15 FT. WIDE

**VISIONARY** 

Visionary is the ultimate in landscape turf. It is a brilliant grass green premium. The blended nylon thatch gives you added body, reducing the amount of sand infill needed for ballast. In most cases, flat areas will not require infill. Visionary can also be used for indoor sports facilities, walkways, pet areas, and more. When installed outdoors, follow the instructions shown under "Landscape Installation" instructions shown on this panel. This is manufactured with a urethane back and drain holes. PET FRIENDLY.