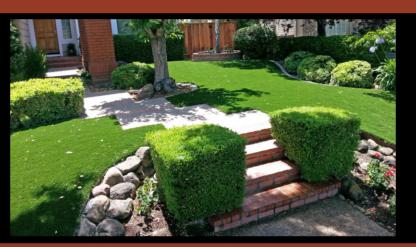

#### LANDSCAPE INSTALLATION

- Remove the existing grass
- Scrape and clean the surface
- Remove any topsoil that could generate seeds
- Remove any old shrubs
- Apply 4 to 6 inches of crushed limestone
- Lay the turf down
- Top dress with 2 to 3 pounds of sand per square foot or secure with landscape stakes
- ENJOY YOUR MAINTENANCE FREE LANDSCAPE

#### **RESIDENTIAL & COMMERCIAL LANDSCAPE**