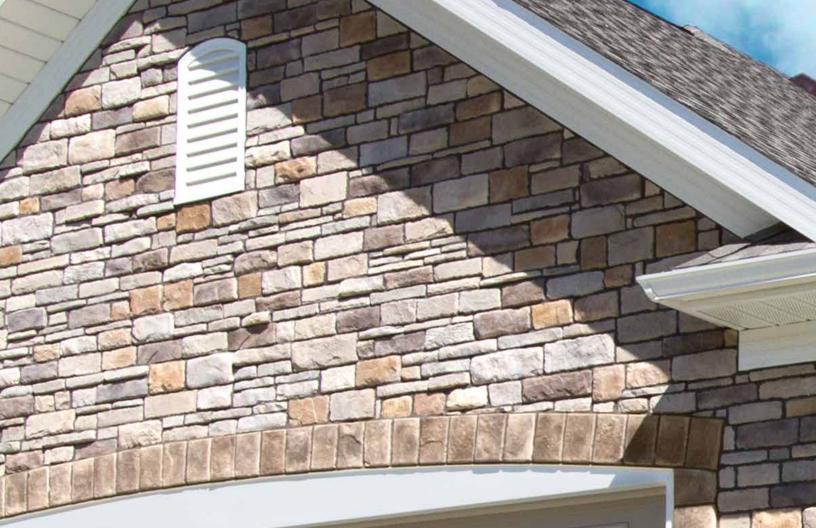

## LIGHTING

Besides the internal make up of a stone, there are external factors that can affect how a stone looks. **Lighting has a drastic effect on stone**. Daylight, or more specifically, direct sunlight versus indirect sunlight, impacts how color is perceived.

**Direct sunlight can also create dramatic shadow lines providing increased visual appeal**. As you look at the stone colors in the shade, it begins to take on a completely different look and feel. Colors become less vivid creating a softer, more subtle look. Shadow lines are reduced and sometimes eliminated.

## **GROUT**

All of ProVia's manufactured stone has a natural, ageless beauty. **You can enhance that beauty** by selecting the grouting technique that best matches your design goals. The ability to color or tint grout provides you with additional flexibility to create exactly the look you have in mind.