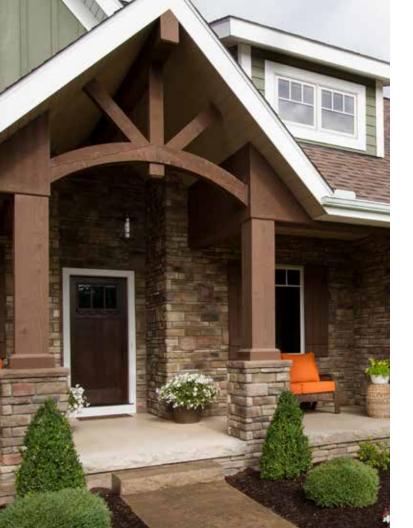

#### MOISTURE CONTENT

Manufactured stone is made from a concrete mixture that contains high-quality, light weight aggregates and Portland cement that are combined with water, and then wet cast into molds.

The higher the moisture content of a stone, the darker and more saturated it's appearance. **The stone will lighten as the moisture equalizes**. Most installations require multiple boxes of stone, which may be at varied stages of curing. The moisture content in the stone may take **up to 6 months** to equalize, depending on weather conditions.

# HAND COLORING

Through years of experience, innovation and artistic excellence, ProVia utilizes a state-of-the-art manufacturing process to create beautifully textured stones that are hand colored to capture the beauty and uniqueness seen in nature. **As with any artisanal product, there will be variance from piece-to-piece**.

## LIGHTING

Besides the internal make up of a stone, there are external factors that can affect how a stone looks. **Lighting has a drastic effect on stone**. Daylight, or more specifically, direct sunlight versus indirect sunlight, impacts how color is perceived.

**Direct sunlight can also create dramatic shadow lines providing increased visual appeal**. As you look at the stone colors in the shade, it begins to take on a completely different look and feel. Colors become less vivid creating a softer, more subtle look. Shadow lines are reduced and sometimes eliminated.

## **GROUT**

All of ProVia's manufactured stone has a natural, ageless beauty. **You can enhance that beauty** by selecting the grouting technique that best matches your design goals. The ability to color or tint grout provides you with additional flexibility to create exactly the look you have in mind.