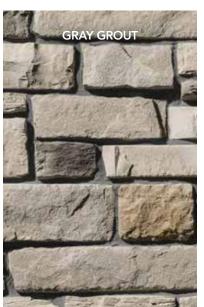

## **GROUT**

All of ProVia's manufactured stone has a natural, ageless beauty. **You can enhance that beauty** by selecting the grouting technique that best matches your design goals. The ability to color or tint grout provides you with additional flexibility to create exactly the look you have in mind.