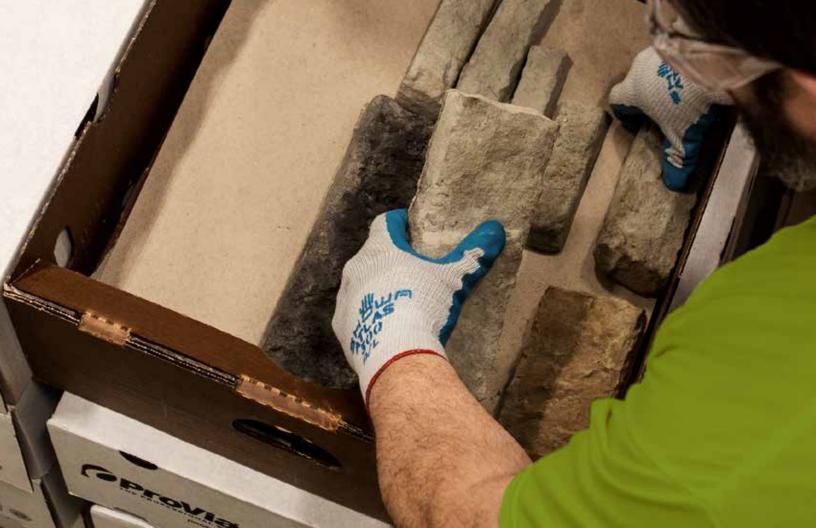

The higher the moisture content of a stone, the darker and more saturated it's appearance. **The stone will lighten as the moisture equalizes**. Most installations require multiple boxes of stone, which may be at varied stages of curing. The moisture content in the stone may take **up to 6 months** to equalize, depending on weather conditions.

**Uncured Stone** 

Cured Stone