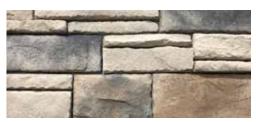

#### MOISTURE CONTENT

Manufactured stone is made from a concrete mixture that contains high-quality, light weight aggregates and Portland cement that are combined with water, and then wet cast into molds.

The higher the moisture content of a stone, the darker and more saturated it's appearance. **The stone will lighten as the moisture equalizes**. Most installations require multiple boxes of stone, which may be at varied stages of curing. The moisture content in the stone may take **up to 6 months** to equalize, depending on weather conditions.