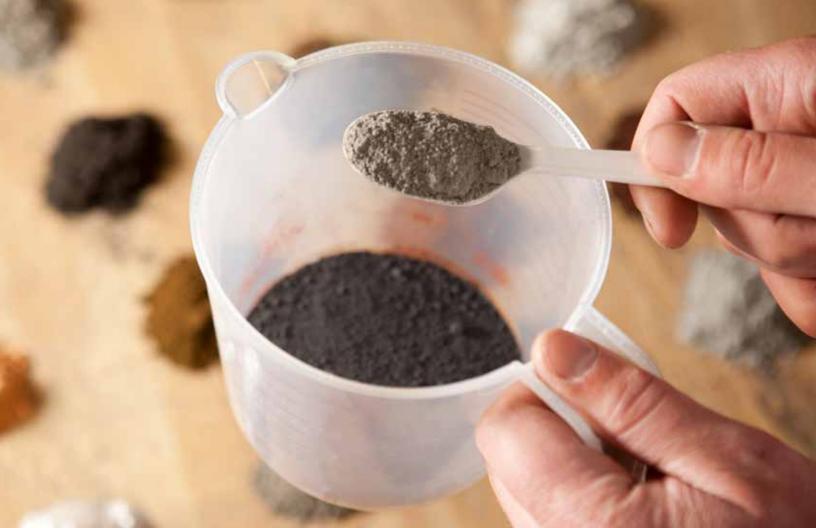

#### MOISTURE CONTENT

Manufactured stone is made from a concrete mixture that contains high-quality, light weight aggregates and Portland cement that are combined with water, and then wet cast into molds.

# HAND COLORING

Through years of experience, innovation and artistic excellence, ProVia utilizes a state-of-the-art manufacturing process to create beautifully textured stones that are hand colored to capture the beauty and uniqueness seen in nature. **As with any artisanal product, there will be variance from piece-to-piece**.