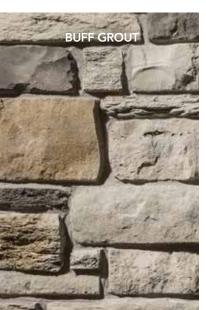

## **GROUT**

All of ProVia's manufactured stone has a natural, ageless beauty. **You can enhance that beauty** by selecting the grouting technique that best matches your design goals. The ability to color or tint grout provides you with additional flexibility to create exactly the look you have in mind.