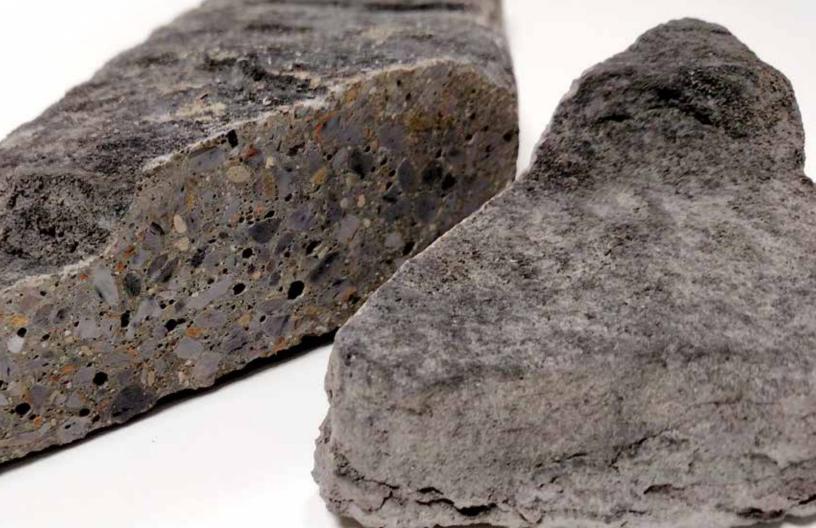

The higher the moisture content of a stone, the darker and more saturated it's appearance. **The stone will lighten as the moisture equalizes**. Most installations require multiple boxes of stone, which may be at varied stages of curing. The moisture content in the stone may take **up to 6 months** to equalize, depending on weather conditions.

**Uncured Stone** 

Cured Stone