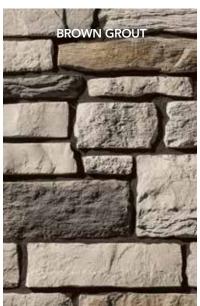

## **GROUT**

All of ProVia's manufactured stone has a natural, ageless beauty. **You can enhance that beauty** by selecting the grouting technique that best matches your design goals. The ability to color or tint grout provides you with additional flexibility to create exactly the look you have in mind.