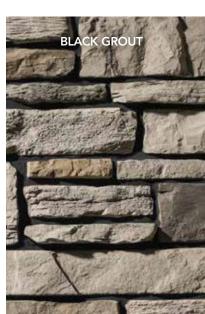

## **GROUT**

All of ProVia's manufactured stone has a natural, ageless beauty. **You can enhance that beauty** by selecting the grouting technique that best matches your design goals. The ability to color or tint grout provides you with additional flexibility to create exactly the look you have in mind.