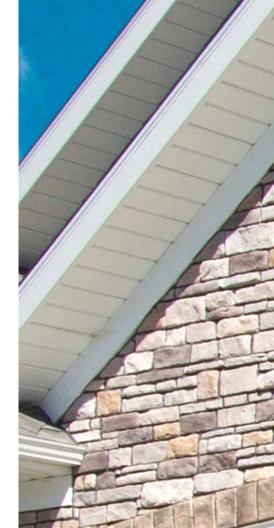

## LIGHTING

Besides the internal make up of a stone, there are external factors that can affect how a stone looks. **Lighting has a drastic effect on stone**. Daylight, or more specifically, direct sunlight versus indirect sunlight, impacts how color is perceived.

**Direct sunlight can also create dramatic shadow lines providing increased visual appeal**. As you look at the stone colors in the shade, it begins to take on a completely different look and feel. Colors become less vivid creating a softer, more subtle look. Shadow lines are reduced and sometimes eliminated.