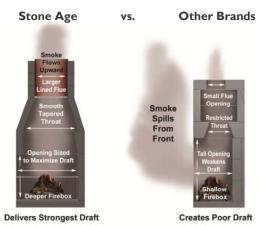

# Stone Age fireplaces simply work better.

Stone Age fireplaces are designed differently than other masonry fireplace kits, and these differences are readily apparent when you compare them side by side. Our fireplaces are made to draft strongly in conditions that have other brands spilling smoke into the seating and viewing area.