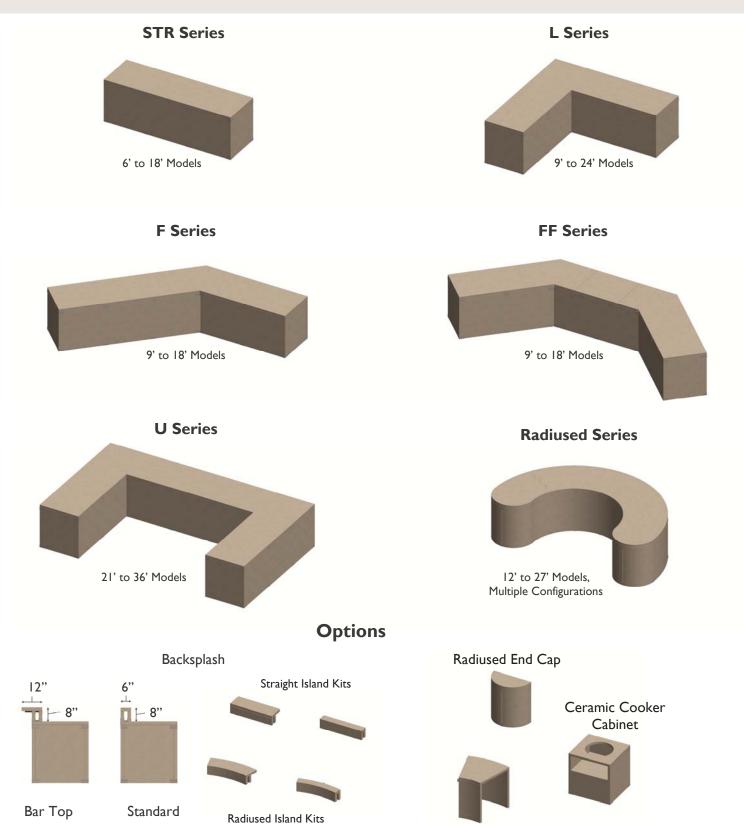

Page 10

- 27 Standard Kit Configurations
- Combine Kits to Create Unique Island Layouts
- Customize to Build Any Design You Can Imagine

Radiused Island Sections

For immediate access to more detailed product information, please use this QR code, or visit our website at: https://stoneagemanufacturing.com.

To access our complete Product Ordering Guide, please use this QR code, or visit our website and download it at: https://stoneagemanufacturing.com/technical-documents/.