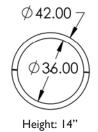

- Superior Heat Tolerance
- High Adhesion for Finish Materials
- Extended Working Time
- Smooth Texture for Easy Application
- Low Moisture Absorption
- High Strength

Stone Age Fire Pits add campfire-style warmth and enjoyment to any outdoor setting.

The same steel reinforced, heat-tolerant concrete blend used in our fireplaces gives them outstanding durability.

• Wood or Gas Fuel

#### **FIRE PITS**

Height: 15"

Cabinet Component System<sup>™</sup> outdoor kitchen islands deliver unmatched quality, strength, and durability, with unparalleled design flexibility for outdoor kitchens and entertainment areas.