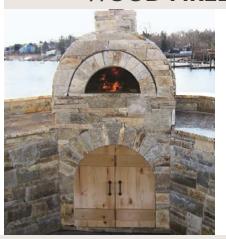

#### **WOOD-FIRED OVENS & SMOKERS**

Stone Age wood-fired ovens and barbecue smokers feature superior designs and the highest quality materials available, for outstanding value and performance.

- Oven Cooking Temperatures up to 800°F
   Low Temperature Smoking
- Seamless Integration with Cabinet Component System<sup>™</sup> Islands