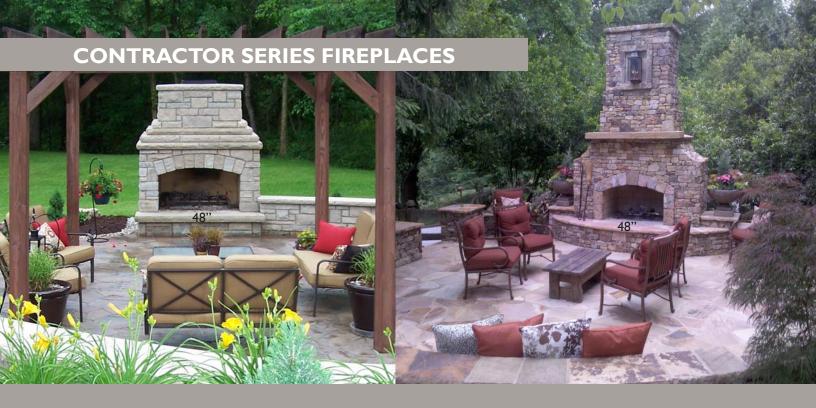

Standard Series fireplaces are tested to UL-127/ULC-S610.

Includes Riser Legs, Hearth, Firebrick & 4 Chimney Sections

- Indoor or Outdoor Applications
   Wood or Gas Fuel
- Arched or Straight Lintel

Contractor Series fireplaces offer Stone Age design and quality with an emphasis on value, and are the perfect choice for applications where a custom hearth or unique profile is desired.

Contractor Series fireplaces are tested to UL-127/ULC-S610.

Includes Firebox, Tapered Throat & 3 Chimney Sections

- Indoor or Outdoor Applications
   Wood or Gas Fuel
- Arched or Straight Lintel