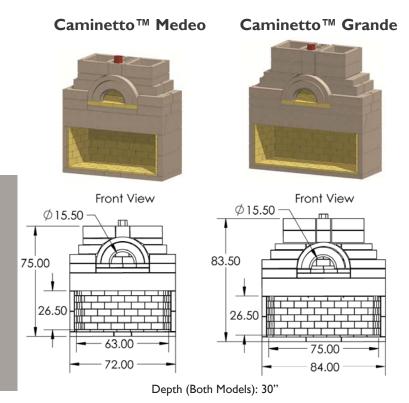

## **COMBO FIREPLACE OVENS**

Caminetto<sup>™</sup> models combine a 63" or 75" wood burning fireplace with a wood-fired oven.

Enjoy delicious pizza and other dishes, the ambiance of a wood fire, and the convenience and beauty of two appliances in a single package.