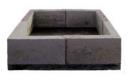

- Superior Heat Tolerance
- High Adhesion for Finish Materials
- Extended Working Time
- Smooth Texture for Easy Application
- Low Moisture Absorption
- High Strength

Stone Age Fire Pits add campfire-style warmth and enjoyment to any outdoor setting.

The same steel reinforced, heat-tolerant concrete blend used in our fireplaces gives them outstanding durability.

• Wood or Gas Fuel

#### **FIRE PITS**

Height: 15"

Cabinet Component System<sup>™</sup> outdoor kitchen islands deliver unmatched quality, strength, and durability, with unparalleled design flexibility for outdoor kitchens and entertainment areas.