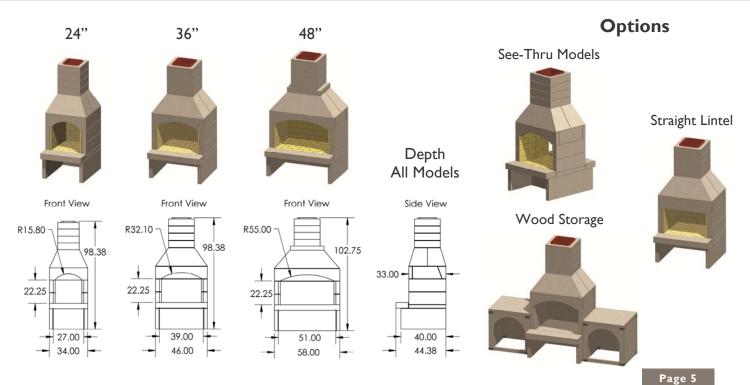

### **Straight Lintel**

Standard Series fireplaces are the flagship model of the Stone Age line, and are complete kits, with everything needed to construct the fireplace included, except mortar and finishing materials.

Standard Series fireplaces are tested to UL-127/ULC-S610.

Includes Riser Legs, Hearth, Firebrick & 4 Chimney Sections

- Indoor or Outdoor Applications
   Wood or Gas Fuel
- Arched or Straight Lintel

Contractor Series fireplaces offer Stone Age design and quality with an emphasis on value, and are the perfect choice for applications where a custom hearth or unique profile is desired.