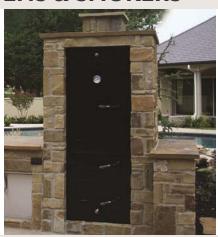

#### **WOOD-FIRED OVENS & SMOKERS**

Stone Age wood-fired ovens and barbecue smokers feature superior designs and the highest quality materials available, for outstanding value and performance.

- Oven Cooking Temperatures up to 800°F
   Low Temperature Smoking
- Seamless Integration with Cabinet Component System<sup>™</sup> Islands