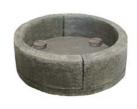

#### **FIRE PITS**

Height: 15"

Cabinet Component System<sup>™</sup> outdoor kitchen islands deliver unmatched quality, strength, and durability, with unparalleled design flexibility for outdoor kitchens and entertainment areas.