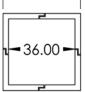

#### **FIRE PITS**

Height: 15"

Cabinet Component System<sup>™</sup> outdoor kitchen islands deliver unmatched quality, strength, and durability, with unparalleled design flexibility for outdoor kitchens and entertainment areas.