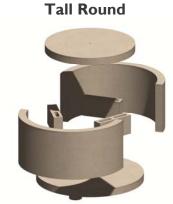

- Superior Heat Tolerance
- High Adhesion for Finish Materials
- Extended Working Time
- Smooth Texture for Easy Application
- Low Moisture Absorption
- High Strength

Stone Age Fire Pits add campfire-style warmth and enjoyment to any outdoor setting.

The same steel reinforced, heat-tolerant concrete blend used in our fireplaces gives them outstanding durability.

• Wood or Gas Fuel

#### **FIRE PITS**

Height: 15"

Cabinet Component System<sup>™</sup> outdoor kitchen islands deliver unmatched quality, strength, and durability, with unparalleled design flexibility for outdoor kitchens and entertainment areas.