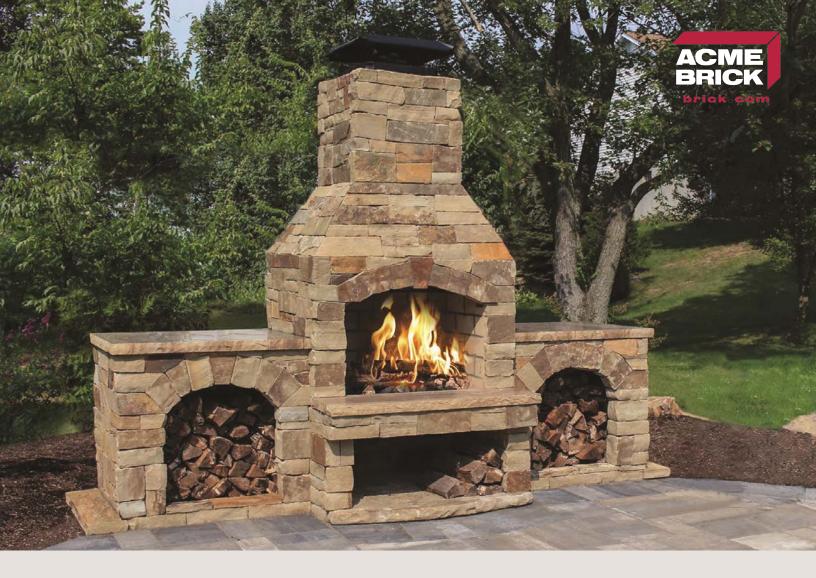

# Stone Age kits simplify construction, saving time on the job.

Designed for easy assembly, our masonry kits help you create custom fireplaces and complete outdoor living areas, in a fraction of the time required for traditional construction. Less time on the project means lower labor cost.

# Stone Age kits easily transform your outdoor living dreams into reality.

Stone Age kits are easily customized to fit any design or layout, without compromising their performance or structural integrity. Our products are designed to seamlessly work together, offering a complete fireplace and outdoor living system that is compatible with any masonry finish material, to easily complement any home design or outdoor room setting.

# Stone Age fireplaces simply work better.

Stone Age fireplaces are designed differently than other masonry fireplace kits, and these differences are readily apparent when you compare them side by side. Our fireplaces are made to draft strongly in conditions that have other brands spilling smoke into the seating and viewing area.