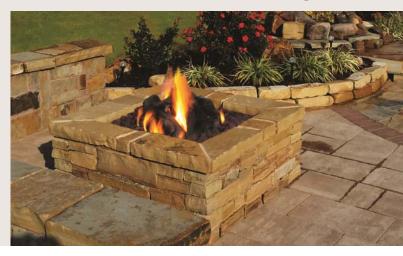

- Superior Heat Tolerance
- High Adhesion for Finish Materials
- Extended Working Time
- Smooth Texture for Easy Application
- Low Moisture Absorption
- High Strength

Stone Age Fire Pits add campfire-style warmth and enjoyment to any outdoor setting.

The same steel reinforced, heat-tolerant concrete blend used in our fireplaces gives them outstanding durability.

• Wood or Gas Fuel