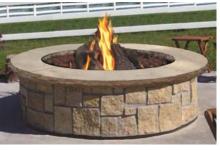

- Superior Heat Tolerance
- High Adhesion for Finish Materials
- Extended Working Time
- Smooth Texture for Easy Application
- Low Moisture Absorption
- High Strength

Stone Age Fire Pits add campfire-style warmth and enjoyment to any outdoor setting.

The same steel reinforced, heat-tolerant concrete blend used in our fireplaces gives them outstanding durability.

• Wood or Gas Fuel

#### **FIRE PITS**

Height: 15"

Cabinet Component System<sup>™</sup> outdoor kitchen islands deliver unmatched quality, strength, and durability, with unparalleled design flexibility for outdoor kitchens and entertainment areas.