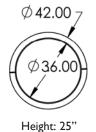

- Superior Heat Tolerance
- High Adhesion for Finish Materials
- Extended Working Time
- Smooth Texture for Easy Application
- Low Moisture Absorption
- High Strength

Stone Age Fire Pits add campfire-style warmth and enjoyment to any outdoor setting.

The same steel reinforced, heat-tolerant concrete blend used in our fireplaces gives them outstanding durability.

• Wood or Gas Fuel

#### **FIRE PITS**

Height: 15"

Cabinet Component System<sup>™</sup> outdoor kitchen islands deliver unmatched quality, strength, and durability, with unparalleled design flexibility for outdoor kitchens and entertainment areas.