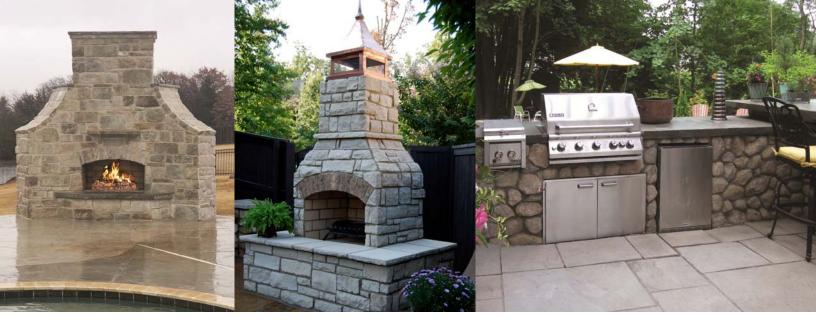

#### **WOOD-FIRED OVENS & SMOKERS**

Stone Age wood-fired ovens and barbecue smokers feature superior designs and the highest quality materials available, for outstanding value and performance.

- Oven Cooking Temperatures up to 800°F
   Low Temperature Smoking
- Seamless Integration with Cabinet Component System<sup>™</sup> Islands

## **COMBO FIREPLACE OVENS**

Caminetto<sup>™</sup> models combine a 63" or 75" wood burning fireplace with a wood-fired oven.

Enjoy delicious pizza and other dishes, the ambiance of a wood fire, and the convenience and beauty of two appliances in a single package.

#### **FIRE PITS**

Height: 15"

Cabinet Component System<sup>™</sup> outdoor kitchen islands deliver unmatched quality, strength, and durability, with unparalleled design flexibility for outdoor kitchens and entertainment areas.