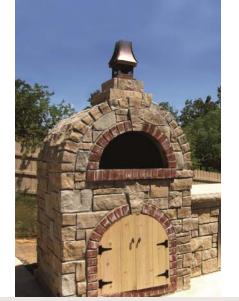

#### **WOOD-FIRED OVENS & SMOKERS**

Stone Age wood-fired ovens and barbecue smokers feature superior designs and the highest quality materials available, for outstanding value and performance.

- Oven Cooking Temperatures up to 800°F
   Low Temperature Smoking
- Seamless Integration with Cabinet Component System<sup>™</sup> Islands