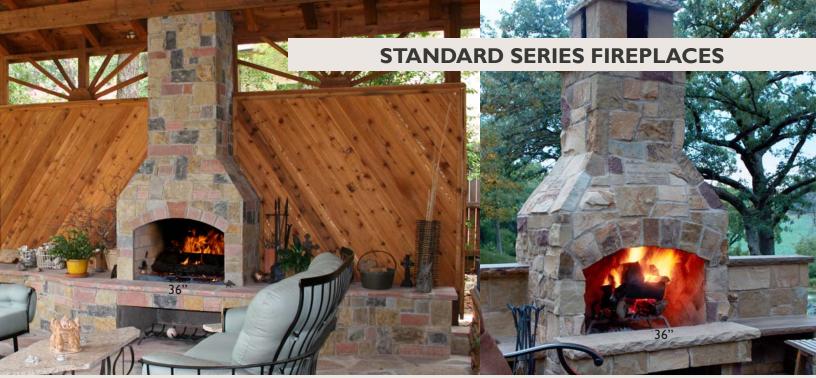

### **Straight Lintel**

Standard Series fireplaces are the flagship model of the Stone Age line, and are complete kits, with everything needed to construct the fireplace included, except mortar and finishing materials.