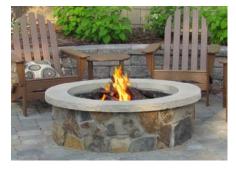

- Superior Heat Tolerance
- High Adhesion for Finish Materials
- Extended Working Time
- Smooth Texture for Easy Application
- Low Moisture Absorption
- High Strength

Stone Age Fire Pits add campfire-style warmth and enjoyment to any outdoor setting.

The same steel reinforced, heat-tolerant concrete blend used in our fireplaces gives them outstanding durability.

• Wood or Gas Fuel

#### **FIRE PITS**

Height: 15"

Cabinet Component System<sup>™</sup> outdoor kitchen islands deliver unmatched quality, strength, and durability, with unparalleled design flexibility for outdoor kitchens and entertainment areas.