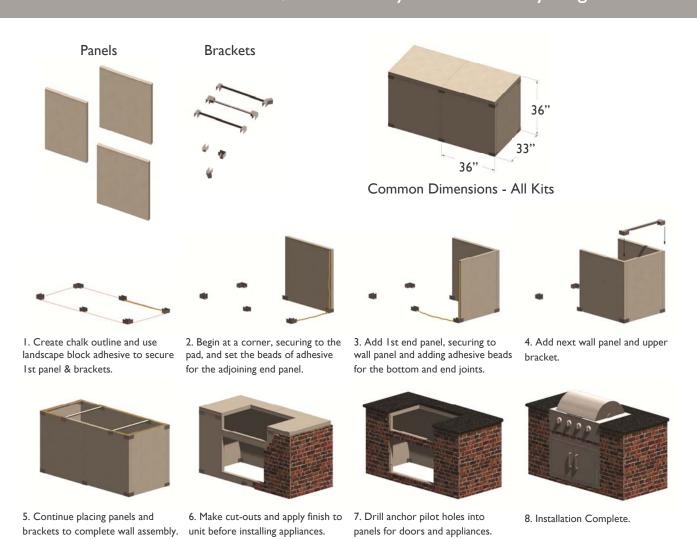

Our patented lightweight, glass fiber reinforced concrete panel and galvanized steel bracket system creates infinitely configurable kitchen island layouts that assemble in minutes, yet deliver strength and durability far superior to other systems. Kits are available in 3' increments, and are easily modified to any length.

Page 10

- 27 Standard Kit Configurations
- Combine Kits to Create Unique Island Layouts
- Customize to Build Any Design You Can Imagine

Radiused Island Sections

For immediate access to more detailed product information, please use this QR code, or visit our website at: https://stoneagemanufacturing.com.