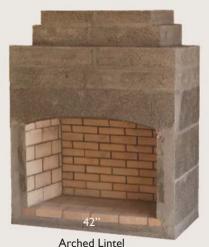

- Indoor or Outdoor Applications Wood or Gas Fuel
- Arched or Straight Lintel

### **Straight Lintel**

Standard Series fireplaces are the flagship model of the Stone Age line, and are complete kits, with everything needed to construct the fireplace included, except mortar and finishing materials.

Standard Series fireplaces are tested to UL-127/ULC-S610.

Includes Riser Legs, Hearth, Firebrick & 4 Chimney Sections

- Indoor or Outdoor Applications
   Wood or Gas Fuel
- Arched or Straight Lintel

Contractor Series fireplaces offer Stone Age design and quality with an emphasis on value, and are the perfect choice for applications where a custom hearth or unique profile is desired.

Contractor Series fireplaces are tested to UL-127/ULC-S610.

Includes Firebox, Tapered Throat & 3 Chimney Sections

- Indoor or Outdoor Applications
   Wood or Gas Fuel
- Arched or Straight Lintel