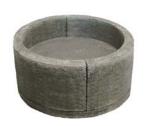

- Superior Heat Tolerance
- High Adhesion for Finish Materials
- Extended Working Time
- Smooth Texture for Easy Application
- Low Moisture Absorption
- High Strength

Stone Age Fire Pits add campfire-style warmth and enjoyment to any outdoor setting.

The same steel reinforced, heat-tolerant concrete blend used in our fireplaces gives them outstanding durability.

• Wood or Gas Fuel

#### **FIRE PITS**

Height: 15"

Cabinet Component System<sup>™</sup> outdoor kitchen islands deliver unmatched quality, strength, and durability, with unparalleled design flexibility for outdoor kitchens and entertainment areas.