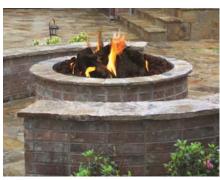

- Superior Heat Tolerance
- High Adhesion for Finish Materials
- Extended Working Time
- Smooth Texture for Easy Application
- Low Moisture Absorption
- High Strength

Stone Age Fire Pits add campfire-style warmth and enjoyment to any outdoor setting.

The same steel reinforced, heat-tolerant concrete blend used in our fireplaces gives them outstanding durability.

• Wood or Gas Fuel

#### **FIRE PITS**

Height: 15"

Cabinet Component System<sup>™</sup> outdoor kitchen islands deliver unmatched quality, strength, and durability, with unparalleled design flexibility for outdoor kitchens and entertainment areas.