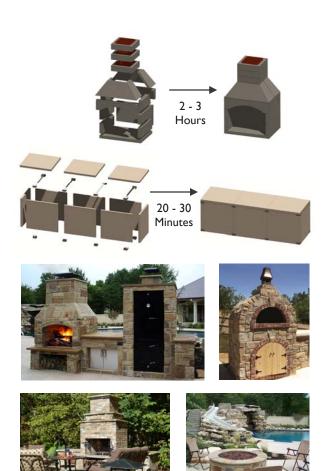

# Stone Age kits simplify construction, saving time on the job.

Designed for easy assembly, our masonry kits help you create custom fireplaces and complete outdoor living areas, in a fraction of the time required for traditional construction. Less time on the project means lower labor cost.

# Stone Age kits easily transform your outdoor living dreams into reality.

Stone Age kits are easily customized to fit any design or layout, without compromising their performance or structural integrity. Our products are designed to seamlessly work together, offering a complete fireplace and outdoor living system that is compatible with any masonry finish material, to easily complement any home design or outdoor room setting.

Our patented lightweight, glass fiber reinforced concrete panel and galvanized steel bracket system creates infinitely configurable kitchen island layouts that assemble in minutes, yet deliver strength and durability far superior to other systems. Kits are available in 3' increments, and are easily modified to any length.