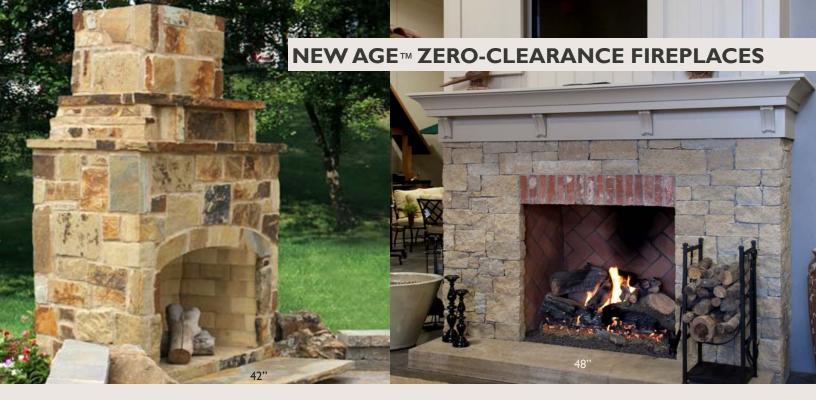

New Age™ fireplaces offer our widest range of sizes, in a form factor optimized for zero-clearance applications, or any project where a square profile is preferred.

New Age™ fireplaces are tested to UL-127/ULC-S610 and UL-103, and are certified as zero-clearance fireplaces, allowing framing directly against the kit. New Age™ fireplaces have also been tested to ICC-ES AC156 for tolerance to seismic activity.

- Indoor or Outdoor Applications Wood or Gas Fuel
- Arched or Straight Lintel