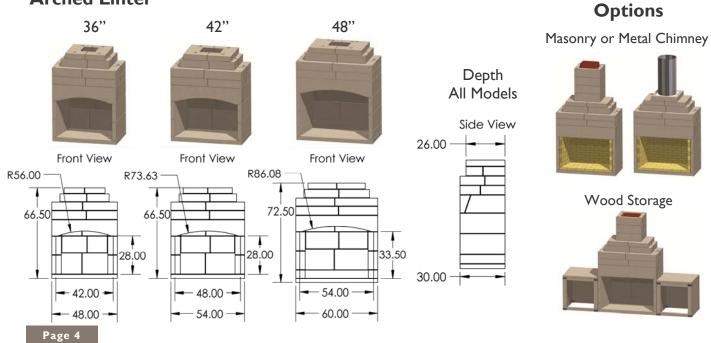

### **Straight Lintel**

Standard Series fireplaces are the flagship model of the Stone Age line, and are complete kits, with everything needed to construct the fireplace included, except mortar and finishing materials.

Standard Series fireplaces are tested to UL-127/ULC-S610.

Includes Riser Legs, Hearth, Firebrick & 4 Chimney Sections

- Indoor or Outdoor Applications
   Wood or Gas Fuel
- Arched or Straight Lintel

Contractor Series fireplaces offer Stone Age design and quality with an emphasis on value, and are the perfect choice for applications where a custom hearth or unique profile is desired.