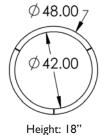

#### **FIRE PITS**

Height: 15"

Cabinet Component System<sup>™</sup> outdoor kitchen islands deliver unmatched quality, strength, and durability, with unparalleled design flexibility for outdoor kitchens and entertainment areas.