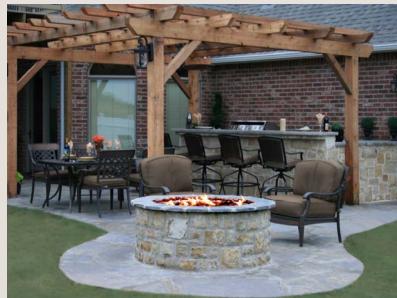

- Superior Heat Tolerance
- High Adhesion for Finish Materials
- Extended Working Time
- Smooth Texture for Easy Application
- Low Moisture Absorption
- High Strength

Stone Age Fire Pits add campfire-style warmth and enjoyment to any outdoor setting.

The same steel reinforced, heat-tolerant concrete blend used in our fireplaces gives them outstanding durability.

• Wood or Gas Fuel

#### **FIRE PITS**

Height: 15"

Cabinet Component System<sup>™</sup> outdoor kitchen islands deliver unmatched quality, strength, and durability, with unparalleled design flexibility for outdoor kitchens and entertainment areas.