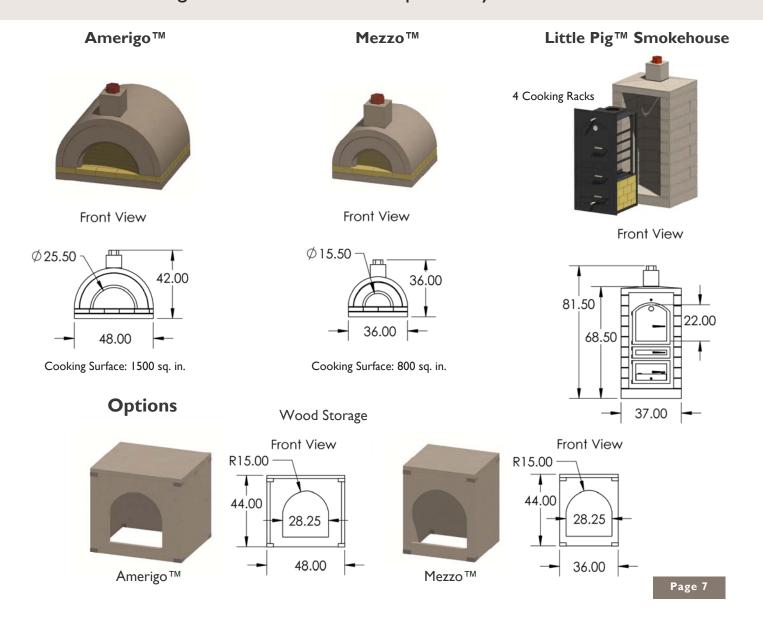

#### **WOOD-FIRED OVENS & SMOKERS**

Stone Age wood-fired ovens and barbecue smokers feature superior designs and the highest quality materials available, for outstanding value and performance.

- Oven Cooking Temperatures up to 800°F
   Low Temperature Smoking
- Seamless Integration with Cabinet Component System<sup>™</sup> Islands