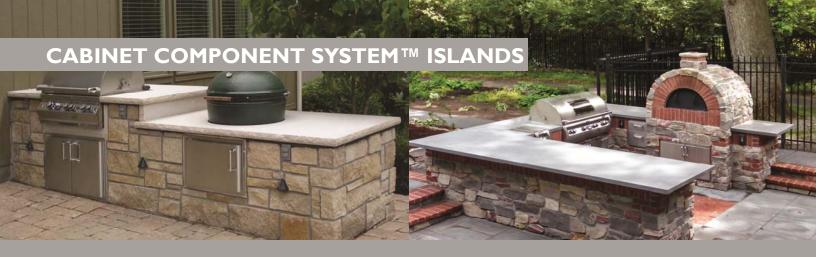

#### **FIRE PITS**

Height: 15"

Cabinet Component System<sup>™</sup> outdoor kitchen islands deliver unmatched quality, strength, and durability, with unparalleled design flexibility for outdoor kitchens and entertainment areas.

Our patented lightweight, glass fiber reinforced concrete panel and galvanized steel bracket system creates infinitely configurable kitchen island layouts that assemble in minutes, yet deliver strength and durability far superior to other systems. Kits are available in 3' increments, and are easily modified to any length.