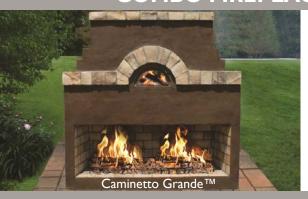

## **COMBO FIREPLACE OVENS**

Caminetto<sup>™</sup> models combine a 63" or 75" wood burning fireplace with a wood-fired oven.

Enjoy delicious pizza and other dishes, the ambiance of a wood fire, and the convenience and beauty of two appliances in a single package.