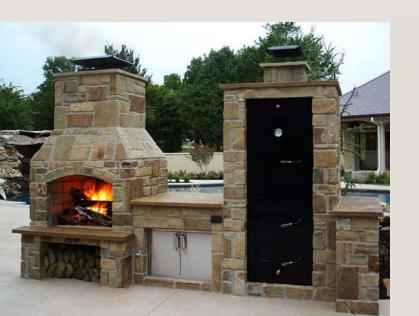

#### **WOOD-FIRED OVENS & SMOKERS**

Stone Age wood-fired ovens and barbecue smokers feature superior designs and the highest quality materials available, for outstanding value and performance.

- Oven Cooking Temperatures up to 800°F
   Low Temperature Smoking
- Seamless Integration with Cabinet Component System<sup>™</sup> Islands

## **COMBO FIREPLACE OVENS**

Caminetto<sup>™</sup> models combine a 63" or 75" wood burning fireplace with a wood-fired oven.

Enjoy delicious pizza and other dishes, the ambiance of a wood fire, and the convenience and beauty of two appliances in a single package.