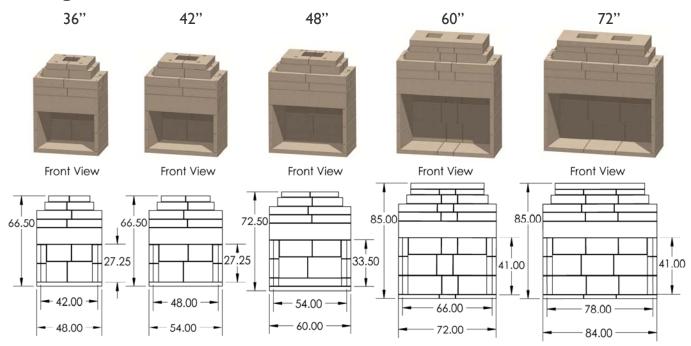

### **Straight Lintel**

Standard Series fireplaces are the flagship model of the Stone Age line, and are complete kits, with everything needed to construct the fireplace included, except mortar and finishing materials.

Standard Series fireplaces are tested to UL-127/ULC-S610.

Includes Riser Legs, Hearth, Firebrick & 4 Chimney Sections

- Indoor or Outdoor Applications
   Wood or Gas Fuel
- Arched or Straight Lintel

Contractor Series fireplaces offer Stone Age design and quality with an emphasis on value, and are the perfect choice for applications where a custom hearth or unique profile is desired.