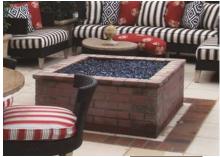

- Superior Heat Tolerance
- High Adhesion for Finish Materials
- Extended Working Time
- Smooth Texture for Easy Application
- Low Moisture Absorption
- High Strength

Stone Age Fire Pits add campfire-style warmth and enjoyment to any outdoor setting.

The same steel reinforced, heat-tolerant concrete blend used in our fireplaces gives them outstanding durability.

• Wood or Gas Fuel

#### **FIRE PITS**

Height: 15"

Cabinet Component System<sup>™</sup> outdoor kitchen islands deliver unmatched quality, strength, and durability, with unparalleled design flexibility for outdoor kitchens and entertainment areas.