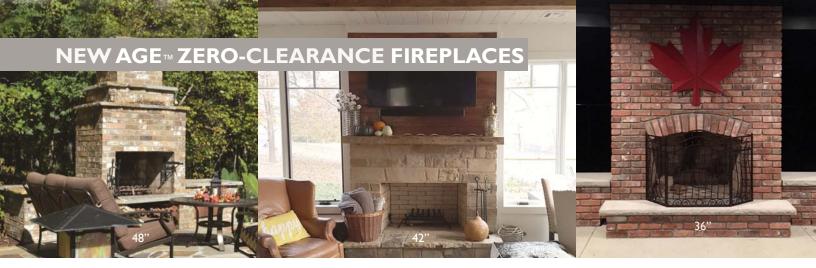

New Age™ fireplaces offer our widest range of sizes, in a form factor optimized for zero-clearance applications, or any project where a square profile is preferred.

New Age™ fireplaces are tested to UL-127/ULC-S610 and UL-103, and are certified as zero-clearance fireplaces, allowing framing directly against the kit. New Age™ fireplaces have also been tested to ICC-ES AC156 for tolerance to seismic activity.

- Indoor or Outdoor Applications Wood or Gas Fuel
- Arched or Straight Lintel