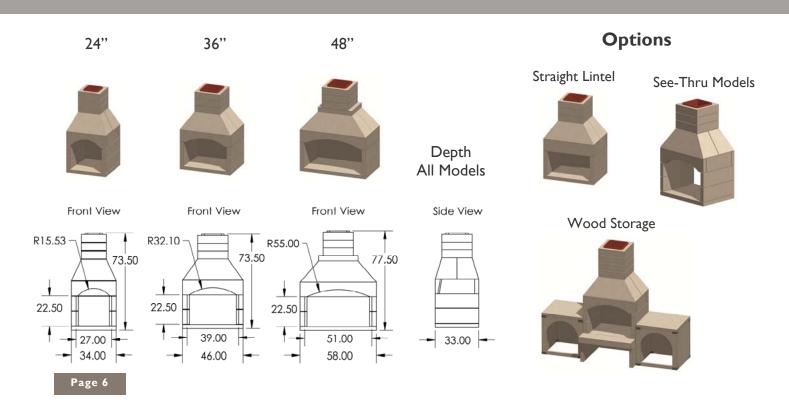

Contractor Series fireplaces are tested to UL-127/ULC-S610.

Includes Firebox, Tapered Throat & 3 Chimney Sections

- Indoor or Outdoor Applications
   Wood or Gas Fuel
- Arched or Straight Lintel