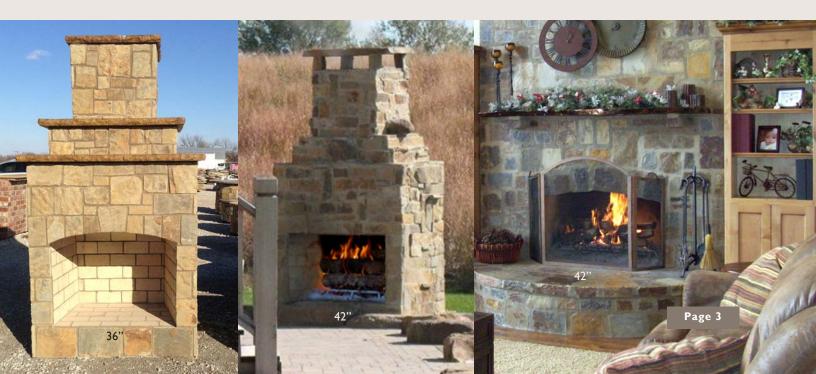

### **Straight Lintel**

Standard Series fireplaces are the flagship model of the Stone Age line, and are complete kits, with everything needed to construct the fireplace included, except mortar and finishing materials.

Standard Series fireplaces are tested to UL-127/ULC-S610.

Includes Riser Legs, Hearth, Firebrick & 4 Chimney Sections

- Indoor or Outdoor Applications
   Wood or Gas Fuel
- Arched or Straight Lintel

Contractor Series fireplaces offer Stone Age design and quality with an emphasis on value, and are the perfect choice for applications where a custom hearth or unique profile is desired.

Contractor Series fireplaces are tested to UL-127/ULC-S610.

Includes Firebox, Tapered Throat & 3 Chimney Sections

- Indoor or Outdoor Applications
   Wood or Gas Fuel
- Arched or Straight Lintel