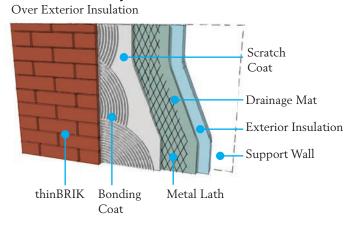

### thinBRIK™ APPLICATIONS

These are recommendations only for typical applications. Always follow the requirements of your local codes and manufacturers recommendations For more information visit  $\frac{brick.com/tn28c}{brick.com/tn28c}$ 

### Thick Set Mortar System

Thick Set Mortar System

thinBRIK

Thin Set Mortar System Over Concrete Wall

Over Stud Wall

Metal Lath

Scratch Coat

Coat

### Thick Set Mortar Bed System