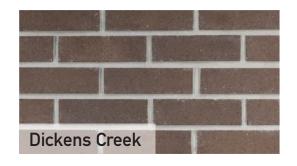

# **ROMAN PLUS COLORS**

Our flat thin BRIK  $^{\text{TM}}$  also come in an extra large size, 19 5/8" x 1 5/8", for a modern clean look with fewer mortar joints.