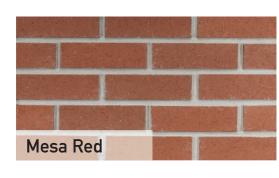

# STANDARD COLORS

These modular 7 5/8" x 2 1/4" thinBRIK<sup>TM</sup> are extruded units, with the added benefit of dovetail slots on the back. They are compatible with formliner systems, or with lightweight metal panel systems where brick are secured with a thinset system and then finished with traditional mortar. Corners are available in this size.