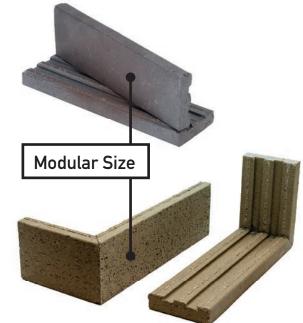

# STANDARD COLORS

These modular 7 5/8" x 2 1/4" thinBRIK<sup>TM</sup> are extruded units, with the added benefit of dovetail slots on the back. They are compatible with formliner systems, or with lightweight metal panel systems where brick are secured with a thinset system and then finished with traditional mortar. Corners are available in this size.