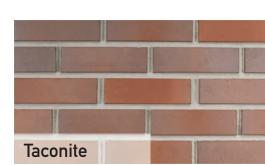

# STANDARD COLORS

These modular 7 5/8" x 2 1/4" thinBRIK<sup>TM</sup> are extruded units, with the added benefit of dovetail slots on the back. They are compatible with formliner systems, or with lightweight metal panel systems where brick are secured with a thinset system and then finished with traditional mortar. Corners are available in this size.