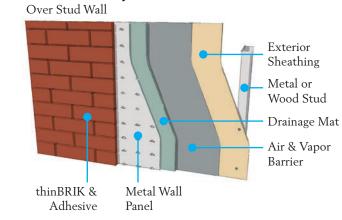

### thinBRIK™ APPLICATIONS

These are recommendations only for typical applications. Always follow the requirements of your local codes and manufacturers recommendations For more information visit  $\frac{brick.com/tn28c}{brick.com/tn28c}$ 

– Metal or Wood Stud

- Exterior

Pre-Cast or

- Scratch Coat

Poured Concrete

Sheathing Air & Vapor Barrier

#### Modular Panel System