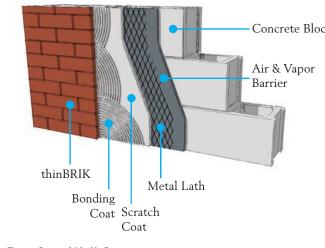

### Thick Set Mortar System

Thick Set Mortar System

thinBRIK

Thin Set Mortar System Over Concrete Wall

Over Stud Wall

Metal Lath

Scratch Coat

Coat

### Thick Set Mortar Bed System

## Over CMU Wall