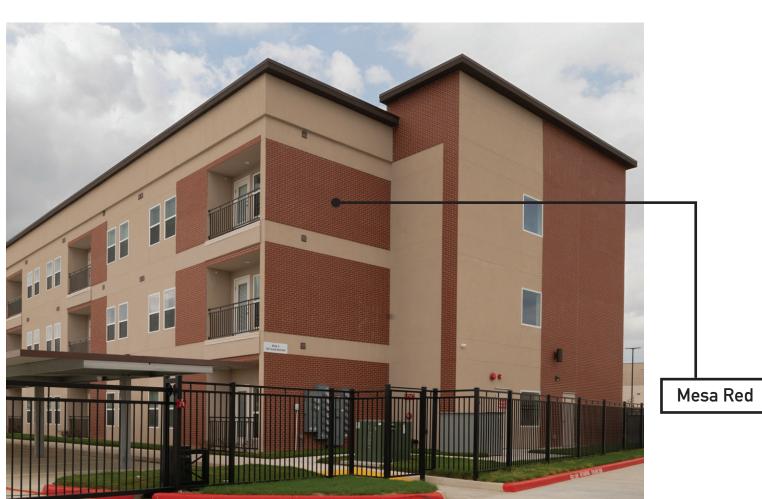

# STANDARD COLORS

These modular 7 5/8" x 2 1/4" thinBRIK<sup>TM</sup> are extruded units, with the added benefit of dovetail slots on the back. They are compatible with formliner systems, or with lightweight metal panel systems where brick are secured with a thinset system and then finished with traditional mortar. Corners are available in this size.























# **ROMAN PLUS COLORS**

Our flat thin BRIK  $^{\text{TM}}$  also come in an extra large size, 19 5/8" x 1 5/8", for a modern clean look with fewer mortar joints.















### thinBRIK™ APPLICATIONS

These are recommendations only for typical applications. Always follow the requirements of your local codes and manufacturers recommendations For more information visit  $\frac{brick.com/tn28c}{brick.com/tn28c}$ 

– Metal or Wood Stud

- Exterior

Pre-Cast or

- Scratch Coat

Poured Concrete

Sheathing Air & Vapor Barrier

### Thick Set Mortar System

Thick Set Mortar System

thinBRIK

Thin Set Mortar System Over Concrete Wall

Over Stud Wall



Metal Lath

Scratch Coat

Coat

#### Modular Panel System





### Thick Set Mortar Bed System



## Over CMU Wall



#### Pre-Cast Wall S