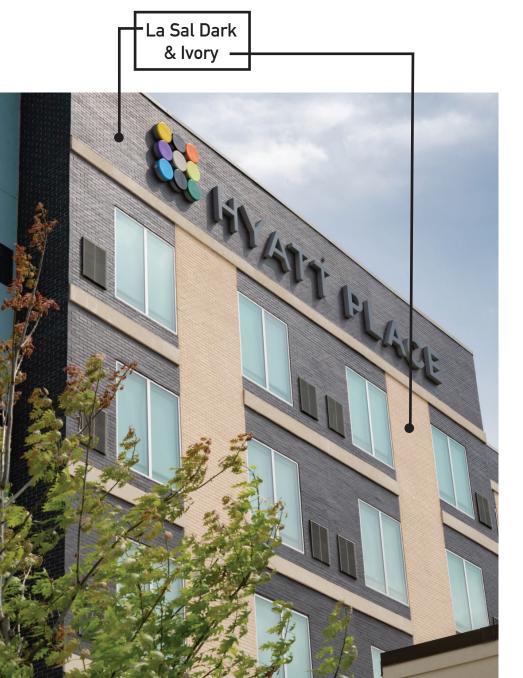

#### Pre-Cast Wall System

Cover Image: Four colors mingled on the jobsite.

rev 01192021

brick.com/cityscape

thinBRIK Bonding

thin**brik** 

Pikes Peak