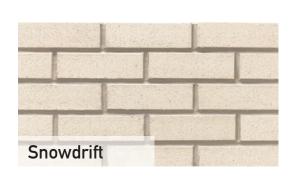

# STANDARD COLORS

These modular 7 5/8" x 2 1/4" thinBRIK<sup>TM</sup> are extruded units, with the added benefit of dovetail slots on the back. They are compatible with formliner systems, or with lightweight metal panel systems where brick are secured with a thinset system and then finished with traditional mortar. Corners are available in this size.