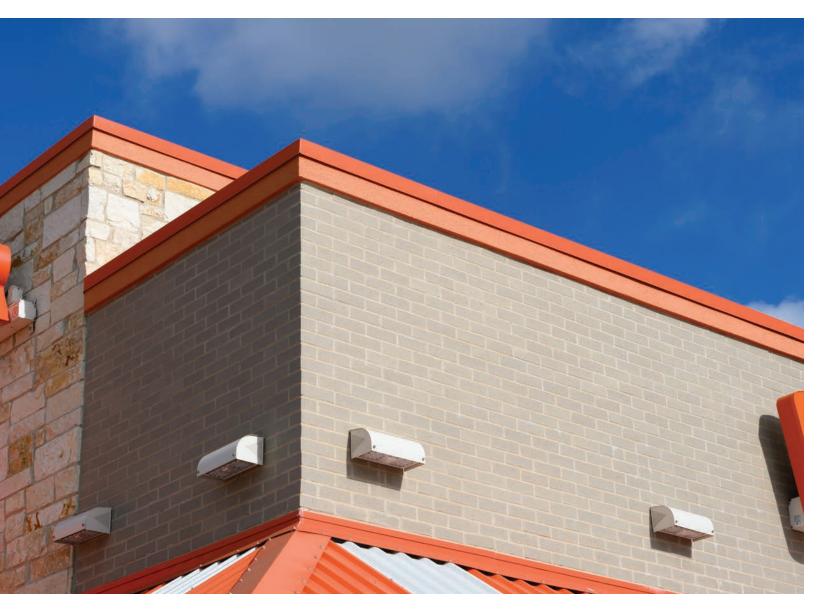

#### Pre-Cast Wall System

Cover Image: Four colors mingled on the jobsite.

rev 01192021

brick.com/cityscape

thinBRIK Bonding

thin**brik** 

Pikes Peak