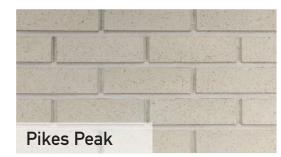

#### Pre-Cast Wall System

Cover Image: Four colors mingled on the jobsite.

rev 01192021

brick.com/cityscape

thinBRIK Bonding

thin**brik** 

Pikes Peak