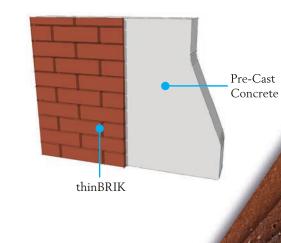

#### Pre-Cast Wall System

Cover Image: Four colors mingled on the jobsite.

rev 01192021

brick.com/cityscape

thinBRIK Bonding

thin**brik** 

Pikes Peak