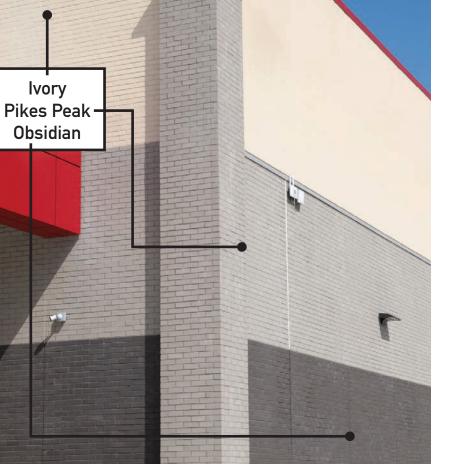

# STANDARD COLORS

These modular 7 5/8" x 2 1/4" thinBRIK<sup>TM</sup> are extruded units, with the added benefit of dovetail slots on the back. They are compatible with formliner systems, or with lightweight metal panel systems where brick are secured with a thinset system and then finished with traditional mortar. Corners are available in this size.