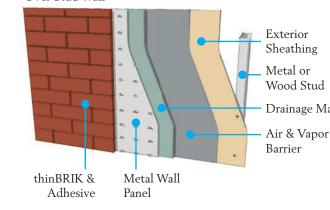

### thinBRIK™ APPLICATIONS

These are recommendations only for typical applications. Always follow the requirements of your local codes and manufacturers recommendations For more information visit  $\frac{brick.com/tn28c}{brick.com/tn28c}$ 

– Metal or Wood Stud

- Exterior

Pre-Cast or

- Scratch Coat

Poured Concrete

Sheathing Air & Vapor Barrier

#### Modular Panel System