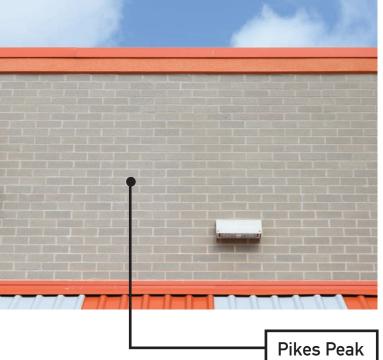

#### Pre-Cast Wall System

Cover Image: Four colors mingled on the jobsite.

rev 01192021

brick.com/cityscape

thinBRIK Bonding

thin**brik** 

Pikes Peak