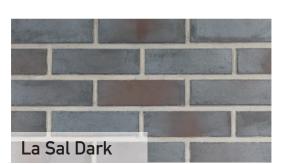

# STANDARD COLORS

These modular 7 5/8" x 2 1/4" thinBRIK<sup>TM</sup> are extruded units, with the added benefit of dovetail slots on the back. They are compatible with formliner systems, or with lightweight metal panel systems where brick are secured with a thinset system and then finished with traditional mortar. Corners are available in this size.