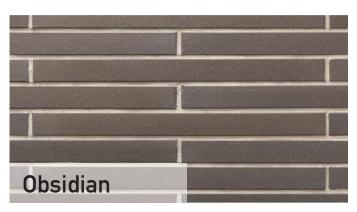

# STANDARD COLORS

These modular 7 5/8" x 2 1/4" thinBRIK<sup>TM</sup> are extruded units, with the added benefit of dovetail slots on the back. They are compatible with formliner systems, or with lightweight metal panel systems where brick are secured with a thinset system and then finished with traditional mortar. Corners are available in this size.