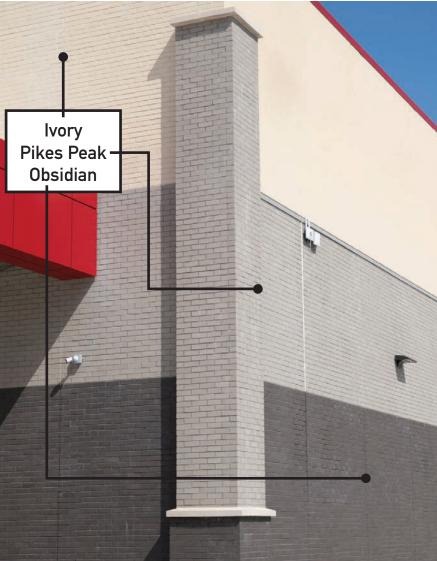

#### Pre-Cast Wall System

Cover Image: Four colors mingled on the jobsite.

rev 01192021

brick.com/cityscape

thinBRIK Bonding

thin**brik** 

Pikes Peak