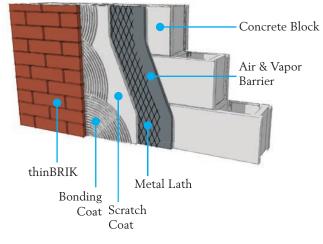

### Thick Set Mortar System

Thick Set Mortar System

thinBRIK

Thin Set Mortar System Over Concrete Wall

Over Stud Wall

Metal Lath

Scratch Coat

Coat

### Thick Set Mortar Bed System

## Over CMU Wall