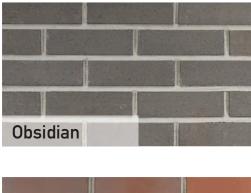

# STANDARD COLORS

These modular 7 5/8" x 2 1/4" thinBRIK<sup>TM</sup> are extruded units, with the added benefit of dovetail slots on the back. They are compatible with formliner systems, or with lightweight metal panel systems where brick are secured with a thinset system and then finished with traditional mortar. Corners are available in this size.