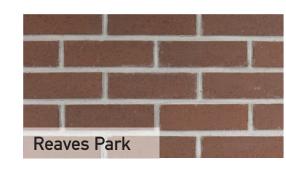

# STANDARD COLORS

These modular 7 5/8" x 2 1/4" thinBRIK<sup>TM</sup> are extruded units, with the added benefit of dovetail slots on the back. They are compatible with formliner systems, or with lightweight metal panel systems where brick are secured with a thinset system and then finished with traditional mortar. Corners are available in this size.