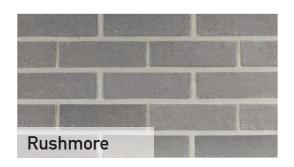

# STANDARD COLORS

These modular 7 5/8" x 2 1/4" thinBRIK<sup>TM</sup> are extruded units, with the added benefit of dovetail slots on the back. They are compatible with formliner systems, or with lightweight metal panel systems where brick are secured with a thinset system and then finished with traditional mortar. Corners are available in this size.