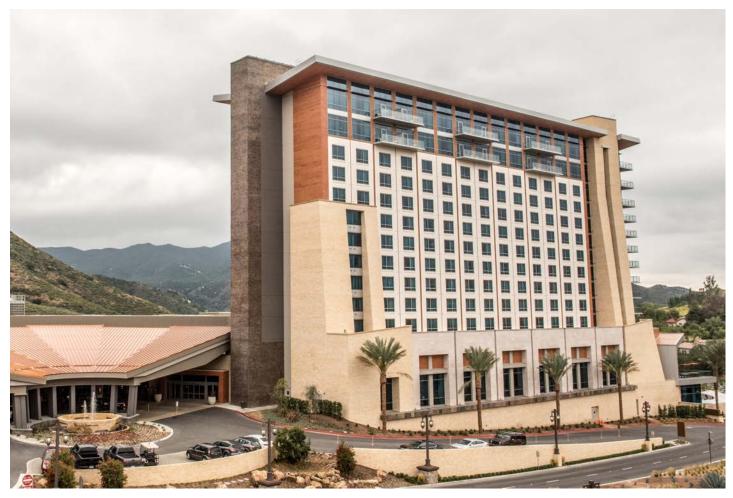

# SYCUAN CASINO | RESORT

### EL CAJON, CALIFORNIA

# **138,000 Square Feet of Custom Cladding**

- French Cremar: Custom Sandblasted
   Ledger Panels
- Spice Craft: Custom Split and Brushed Ledger Panels
- Portland Beige: Custom Imperial Adhered Dimensional Cladding
- French Cremar: Custom Imperial Adhered Cladding
- Spice Craft : CustomeSplit and Brushed Adhered Dimensional Cladding