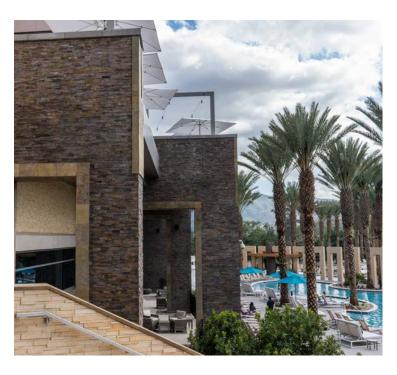

# **138,000 Square Feet of Custom Cladding**

- French Cremar: Custom Sandblasted
   Ledger Panels
- Spice Craft: Custom Split and Brushed Ledger Panels
- Portland Beige: Custom Imperial Adhered Dimensional Cladding
- French Cremar: Custom Imperial Adhered Cladding
- Spice Craft : CustomeSplit and Brushed Adhered Dimensional Cladding

# **Spice Craft**

- Split and Brushed Finish
- Custom Course Heights
- Custom Lengths

#### **Adhered Dimensional Cladding**

- Portland Beige Imperial: Large format Cladding
- French Cremar Imperial:
   Fountain, oolhouse, and Caps
- Spice Craft Split and Brushed:
   Accents