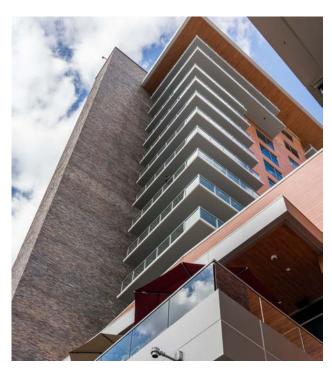

# **138,000 Square Feet of Custom Cladding**

- French Cremar: Custom Sandblasted
   Ledger Panels
- Spice Craft: Custom Split and Brushed Ledger Panels
- Portland Beige: Custom Imperial Adhered Dimensional Cladding
- French Cremar: Custom Imperial Adhered Cladding
- Spice Craft : CustomeSplit and Brushed Adhered Dimensional Cladding

## **French Cremar**

- Sandblasted Finish
- Custom Course Heights
- Custom Lengths