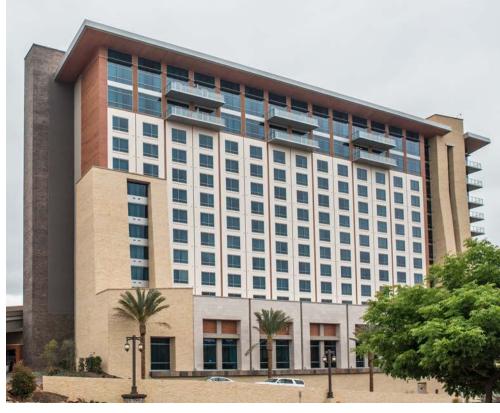

# SYCUAN CASINO | RESORT

### EL CAJON, CALIFORNIA

# **138,000 Square Feet of Custom Cladding**

- French Cremar: Custom Sandblasted
   Ledger Panels
- Spice Craft: Custom Split and Brushed Ledger Panels
- Portland Beige: Custom Imperial Adhered Dimensional Cladding
- French Cremar: Custom Imperial Adhered Cladding
- Spice Craft : CustomeSplit and Brushed Adhered Dimensional Cladding