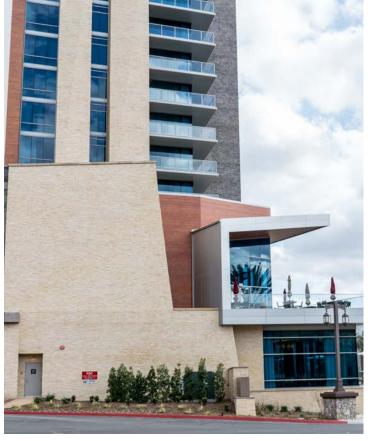

# **138,000 Square Feet of Custom Cladding**

- French Cremar: Custom Sandblasted
   Ledger Panels
- Spice Craft: Custom Split and Brushed Ledger Panels
- Portland Beige: Custom Imperial Adhered Dimensional Cladding
- French Cremar: Custom Imperial Adhered Cladding
- Spice Craft : CustomeSplit and Brushed Adhered Dimensional Cladding

#### **Adhered Dimensional Cladding**

- Portland Beige Imperial: Large format Cladding
- French Cremar Imperial:
   Fountain, oolhouse, and Caps
- Spice Craft Split and Brushed:
   Accents