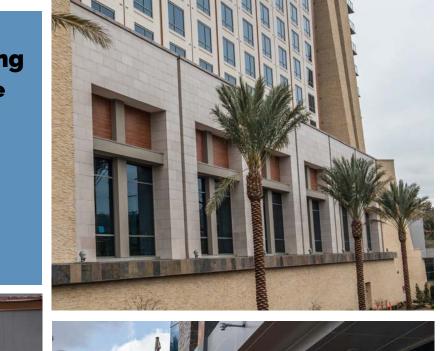

# **138,000 Square Feet of Custom Cladding**

- French Cremar: Custom Sandblasted
   Ledger Panels
- Spice Craft: Custom Split and Brushed Ledger Panels
- Portland Beige: Custom Imperial Adhered Dimensional Cladding
- French Cremar: Custom Imperial Adhered Cladding
- Spice Craft : CustomeSplit and Brushed Adhered Dimensional Cladding

## **French Cremar**

- Sandblasted Finish
- Custom Course Heights
- Custom Lengths