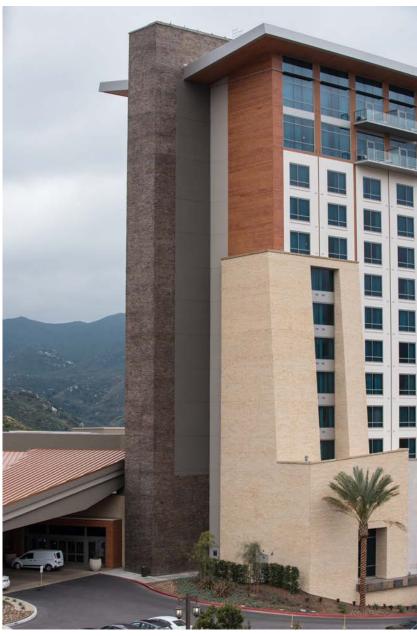

# **138,000 Square Feet of Custom Cladding**

- French Cremar: Custom Sandblasted
   Ledger Panels
- Spice Craft: Custom Split and Brushed Ledger Panels
- Portland Beige: Custom Imperial Adhered Dimensional Cladding
- French Cremar: Custom Imperial Adhered Cladding
- Spice Craft : CustomeSplit and Brushed Adhered Dimensional Cladding

# **Spice Craft**

- Split and Brushed Finish
- Custom Course Heights
- Custom Lengths

## **French Cremar**

- Sandblasted Finish
- Custom Course Heights
- Custom Lengths