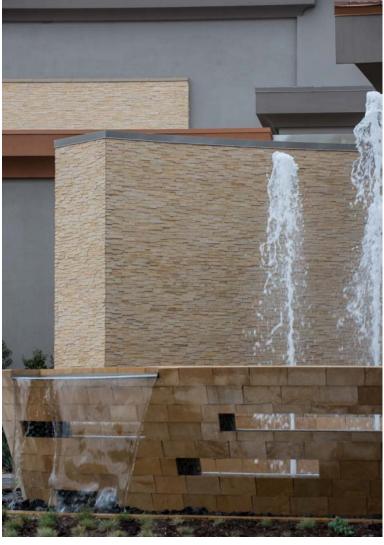

#### **Adhered Dimensional Cladding**

- Portland Beige Imperial: Large format Cladding
- French Cremar Imperial:
   Fountain, oolhouse, and Caps
- Spice Craft Split and Brushed:
   Accents