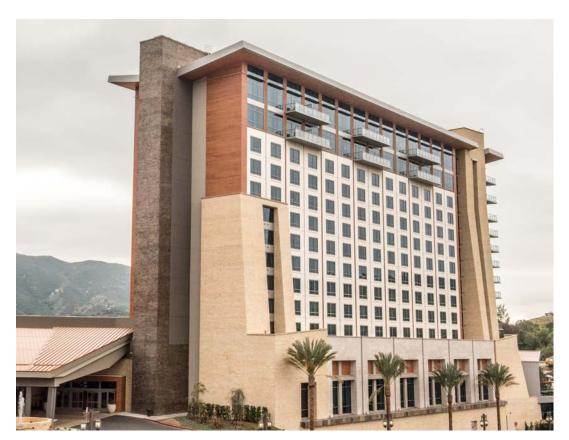

# SYCUAN CASINO | RESORT

### EL CAJON, CALIFORNIA

# **138,000 Square Feet of Custom Cladding**

- French Cremar: Custom Sandblasted
   Ledger Panels
- Spice Craft: Custom Split and Brushed Ledger Panels
- Portland Beige: Custom Imperial Adhered Dimensional Cladding
- French Cremar: Custom Imperial Adhered Cladding
- Spice Craft : CustomeSplit and Brushed Adhered Dimensional Cladding