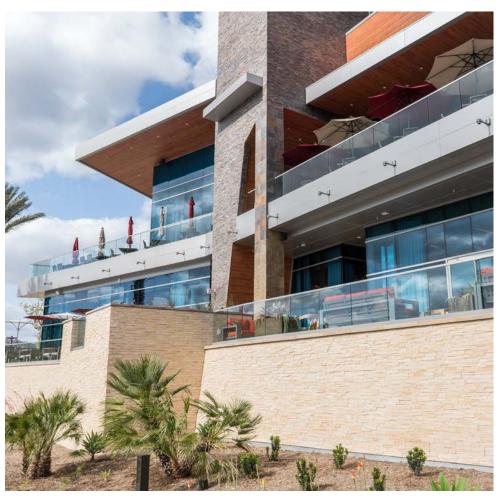

# **138,000 Square Feet of Custom Cladding**

- French Cremar: Custom Sandblasted
   Ledger Panels
- Spice Craft: Custom Split and Brushed Ledger Panels
- Portland Beige: Custom Imperial Adhered Dimensional Cladding
- French Cremar: Custom Imperial Adhered Cladding
- Spice Craft : CustomeSplit and Brushed Adhered Dimensional Cladding