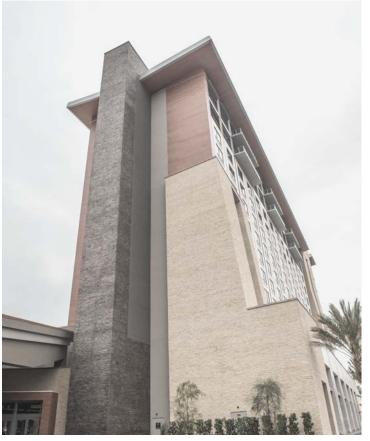

# **138,000 Square Feet of Custom Cladding**

- French Cremar: Custom Sandblasted
   Ledger Panels
- Spice Craft: Custom Split and Brushed Ledger Panels
- Portland Beige: Custom Imperial Adhered Dimensional Cladding
- French Cremar: Custom Imperial Adhered Cladding
- Spice Craft : CustomeSplit and Brushed Adhered Dimensional Cladding

#### **Adhered Dimensional Cladding**

- Portland Beige Imperial: Large format Cladding
- French Cremar Imperial:
   Fountain, oolhouse, and Caps
- Spice Craft Split and Brushed:
   Accents