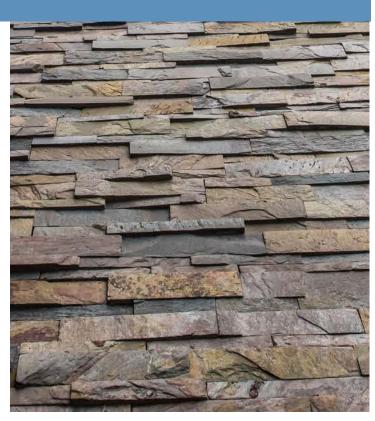

## **French Cremar**

- Sandblasted Finish
- Custom Course Heights
- Custom Lengths