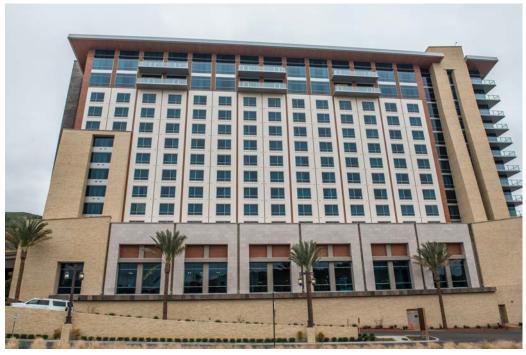

# **138,000 Square Feet of Custom Cladding**

- French Cremar: Custom Sandblasted
   Ledger Panels
- Spice Craft: Custom Split and Brushed Ledger Panels
- Portland Beige: Custom Imperial Adhered Dimensional Cladding
- French Cremar: Custom Imperial Adhered Cladding
- Spice Craft : CustomeSplit and Brushed Adhered Dimensional Cladding

#### **Adhered Dimensional Cladding**

- Portland Beige Imperial: Large format Cladding
- French Cremar Imperial:
   Fountain, oolhouse, and Caps
- Spice Craft Split and Brushed:
   Accents