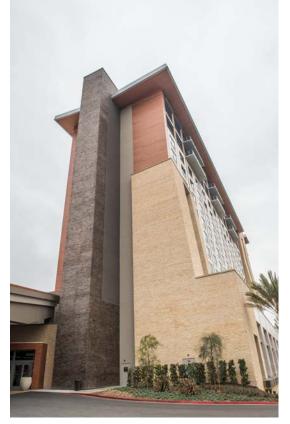

# **138,000 Square Feet of Custom Cladding**

- French Cremar: Custom Sandblasted
   Ledger Panels
- Spice Craft: Custom Split and Brushed Ledger Panels
- Portland Beige: Custom Imperial Adhered Dimensional Cladding
- French Cremar: Custom Imperial Adhered Cladding
- Spice Craft : CustomeSplit and Brushed Adhered Dimensional Cladding

#### **Adhered Dimensional Cladding**

- Portland Beige Imperial: Large format Cladding
- French Cremar Imperial:
   Fountain, oolhouse, and Caps
- Spice Craft Split and Brushed:
   Accents