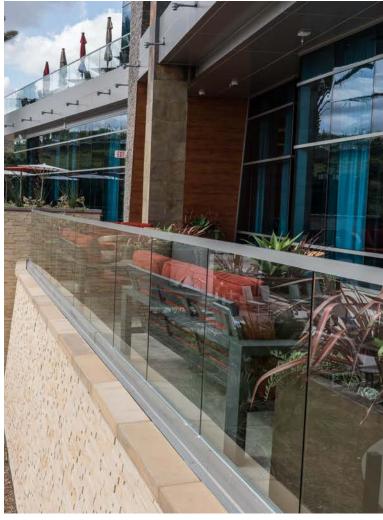

# **138,000 Square Feet of Custom Cladding**

- French Cremar: Custom Sandblasted
   Ledger Panels
- Spice Craft: Custom Split and Brushed Ledger Panels
- Portland Beige: Custom Imperial Adhered Dimensional Cladding
- French Cremar: Custom Imperial Adhered Cladding
- Spice Craft : CustomeSplit and Brushed Adhered Dimensional Cladding