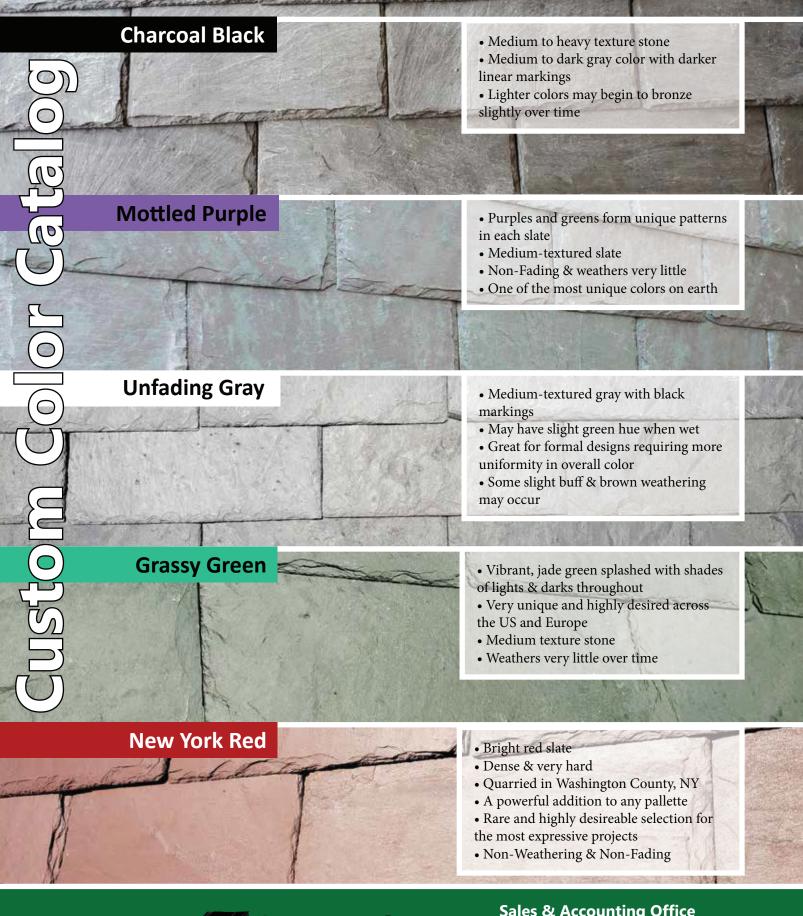

### **Color Facts**

Our real slate cladding is classified as Unfading. It maintains consistent color and performance for decades.

Exposure to the elements can fade, or draw out a chalky calcium from slate. "Fading" slate loses color and weakens over time. Our **Unfading** slate is low in calcium and maintains color and strength.

We offer slate selected from the least weathering colors available in the entire world.

Weathering is a slow, natural change in stone as minerals oxidize. It does not weaken the stone, but colors tend to ease toward earth tones over tme. Slate can last for centuries, so some weathering is to be anticipated. Our cladding options are either classified as **Slightly- or Non-Weathering**.

### **Rocky Gray Blend**

Rocky Gray Blend is unique in color and texture. Its smooth to heavy texture exhibits a natural blend of tones from gray to black. Some light may bring out a slight green hue. Add contrast and character to your facade with this subtle yet distinctive blend.